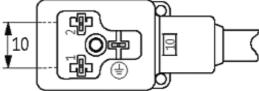

#### Illustration

stay connected

Product may differ from Image

### Form

10041

| Technical Data                |                                        |  |
|-------------------------------|----------------------------------------|--|
| Operating voltage             | 110 V AC/DC (95121 V AC/DC)            |  |
| Operating current per contact | max. 4 A                               |  |
| Switch off peak               | max. 250 V                             |  |
| Switch off delay time         | max. 20 ms                             |  |
| Locking of ports              | M3 (recommended torque 0.4 Nm)         |  |
| Protection                    | IP67 inserted and tightened (EN 60529) |  |
| Housing                       | Black plastic (gray on request)        |  |
| Cables                        |                                        |  |
| Cable number                  | 216                                    |  |
| No./diameter of wires         | 3 × 0.75 mm²                           |  |
| Wire isolation                | PVC (bk, num, gnye)                    |  |
| Jacket Color                  | gray                                   |  |
| Shore hardness outer jacket   | 80 ± 5A                                |  |
| Material (jacket)             | PVC                                    |  |
| Outer diameter                | approx. 5.9 mm                         |  |
| Bend radius (fixed)           | 5 × outer Ø                            |  |
| Bend radius (moving)          | 10 × outer Ø                           |  |
| Temperature range (fixed)     | -30+70 °C                              |  |
| Temperature range (mobile)    | -5+70 °C                               |  |
| General data                  |                                        |  |
| Temperature range             | -25+85 °C, depending on cable quality  |  |
| Commercial data               |                                        |  |