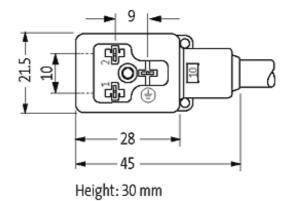

#### Illustration

stay connected

Product may differ from Image

### Form

10041

| Technical Data                |                                        |  |
|-------------------------------|----------------------------------------|--|
| Operating voltage             | 110 V AC/DC (95121 V AC/DC)            |  |
| Operating current per contact | max. 4 A                               |  |
| Switch off peak               | max. 250 V                             |  |
| Switch off delay time         | max. 20 ms                             |  |
| Locking of ports              | M3 (recommended torque 0.4 Nm)         |  |
| Protection                    | IP67 inserted and tightened (EN 60529) |  |
| Housing                       | Black plastic (gray on request)        |  |
| Cables                        |                                        |  |
| Cable number                  | 216                                    |  |
| No./diameter of wires         | 3 × 0.75 mm²                           |  |
| Wire isolation                | PVC (bk, num, gnye)                    |  |
| Jacket Color                  | gray                                   |  |
| Shore hardness outer jacket   | 80 ± 5A                                |  |
| Material (jacket)             | PVC                                    |  |
| Outer diameter                | approx. 5.9 mm                         |  |
| Bend radius (fixed)           | 5 × outer Ø                            |  |
| Bend radius (moving)          | 10 × outer Ø                           |  |
| Temperature range (fixed)     | -30+70 °C                              |  |
| Temperature range (mobile)    | -5+70 °C                               |  |
| General data                  |                                        |  |
| Temperature range             | -25+85 °C, depending on cable quality  |  |
| Commercial data               |                                        |  |