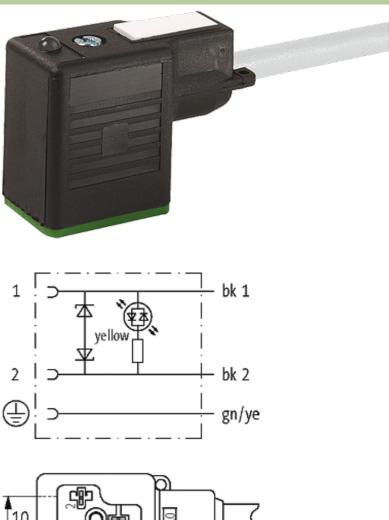

# **MSUD VALVE PLUG FORM B 10 MM**

PVC 3X0.75 GRAY, 5m

Form B (10 mm) 110 V AC/DC with LED and suppression

Further cable lengths on request. Plastic housings with good resistance against chemicals and oils. The resistance to aggressive media should be individually tested for your application. Further details on request.

### Form

10041

| Technical Data                |                                        |  |
|-------------------------------|----------------------------------------|--|
| Operating voltage             | 110 V AC/DC (95121 V AC/DC)            |  |
| Operating current per contact | max. 4 A                               |  |
| Switch off peak               | max. 250 V                             |  |
| Switch off delay time         | max. 20 ms                             |  |
| Locking of ports              | M3 (recommended torque 0.4 Nm)         |  |
| Protection                    | IP67 inserted and tightened (EN 60529) |  |
| Housing                       | Black plastic (gray on request)        |  |
| Cables                        |                                        |  |
| Cable number                  | 216                                    |  |
| No./diameter of wires         | 3 × 0.75 mm²                           |  |
| Wire isolation                | PVC (bk, num, gnye)                    |  |
| Jacket Color                  | gray                                   |  |
| Shore hardness outer jacket   | 80 ± 5A                                |  |
| Material (jacket)             | PVC                                    |  |
| Outer diameter                | approx. 5.9 mm                         |  |
| Bend radius (fixed)           | 5 × outer Ø                            |  |
| Bend radius (moving)          | 10 × outer Ø                           |  |
| Temperature range (fixed)     | -30+70 °C                              |  |
| Temperature range (mobile)    | -5+70 °C                               |  |
| General data                  |                                        |  |
| Temperature range             | -25+85 °C, depending on cable quality  |  |
| Commercial data               |                                        |  |