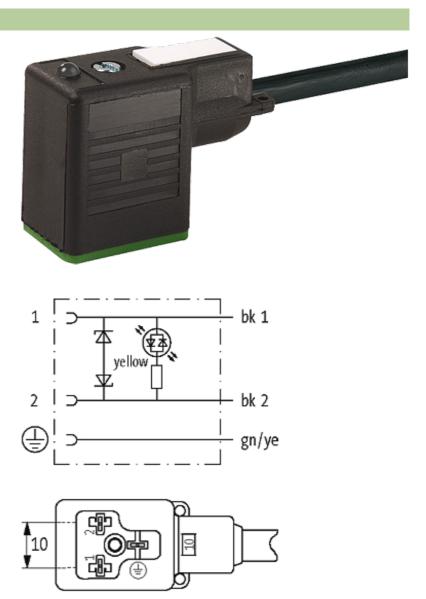

# **MSUD VALVE PLUG FORM B 10 MM**

PVC 3X0.75 black 5m

Form B (10 mm) 110 V AC/DC with LED and suppression

Further cable lengths on request. Plastic housings with good resistance against chemicals and oils. The resistance to aggressive media should be individually tested for your application. Further details on request.

## Illustration

stay connected

Product may differ from Image

## Form

10041

| Technical Data                |                                        |  |
|-------------------------------|----------------------------------------|--|
| Operating voltage             | 110 V AC/DC (95121 V AC/DC)            |  |
| Operating current per contact | max. 4 A                               |  |
| Switch off peak               | max. 250 V                             |  |
| Switch off delay time         | max. 20 ms                             |  |
| Locking of ports              | M3 (recommended torque 0.4 Nm)         |  |
| Protection                    | IP67 inserted and tightened (EN 60529) |  |
| Housing                       | Black plastic (gray on request)        |  |
| Cables                        |                                        |  |
| Cable number                  | 616                                    |  |
| No./diameter of wires         | 3 × 0.75 mm²                           |  |
| Wire isolation                | PVC (bk, num, gnye)                    |  |
| Jacket Color                  | black                                  |  |
| Shore hardness outer jacket   | 80 ± 5A                                |  |
| Material (jacket)             | PVC                                    |  |
| Outer diameter                | approx. 5.9 mm                         |  |
| Bend radius (fixed)           | 5 × outer Ø                            |  |
| Bend radius (moving)          | 10 × outer Ø                           |  |
| Temperature range (fixed)     | -30+70 °C                              |  |
| Temperature range (mobile)    | -5+70 °C                               |  |
| General data                  |                                        |  |
| Temperature range             | -25+85 °C, depending on cable quality  |  |
| Commercial data               |                                        |  |