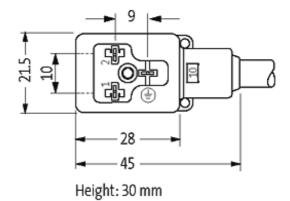

## Form

10041

| Technical Data                |                                        |  |
|-------------------------------|----------------------------------------|--|
| Operating voltage             | 110 V AC/DC (95121 V AC/DC)            |  |
| Operating current per contact | max. 4 A                               |  |
| Switch off peak               | max. 250 V                             |  |
| Switch off delay time         | max. 20 ms                             |  |
| Locking of ports              | M3 (recommended torque 0.4 Nm)         |  |
| Protection                    | IP67 inserted and tightened (EN 60529) |  |
| Housing                       | Black plastic (gray on request)        |  |
| Cables                        |                                        |  |
| Cable number                  | 616                                    |  |
| No./diameter of wires         | 3 × 0.75 mm²                           |  |
| Wire isolation                | PVC (bk, num, gnye)                    |  |
| Jacket Color                  | black                                  |  |
| Shore hardness outer jacket   | 80 ± 5A                                |  |
| Material (jacket)             | PVC                                    |  |
| Outer diameter                | approx. 5.9 mm                         |  |
| Bend radius (fixed)           | 5 × outer Ø                            |  |
| Bend radius (moving)          | 10 × outer Ø                           |  |
| Temperature range (fixed)     | -30+70 °C                              |  |
| Temperature range (mobile)    | -5+70 °C                               |  |
| General data                  |                                        |  |
| Temperature range             | -25+85 °C, depending on cable quality  |  |
| Commercial data               |                                        |  |