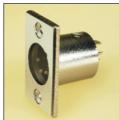

FC6100 3ACF/M
3 Pole Female Socket
We also make plastic PCB
versions of 3 pin XLR

FC6105 3ACM/M
3 Pole Male Socket
We also make plastic PCB versions of 3 pin XLR

FC6120 4ACF/M 4 Pole Female Socket

FC6125 4ACM/M 4 Pole Male Socket