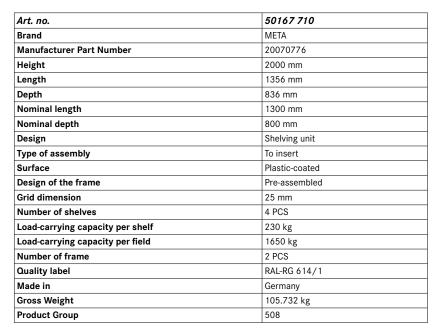

# META CLIP boltless rack with shelves

Load capacity per bay 100/230 kg, plastic coated

#### Executions

- Double-row boltless rack with pre-assembled frame = clinched frame
- Both rows securely connected on the back
- Shelves height-adjustable, spacing 25 mm
- Shelves with a 50 mm hole grid to accommodate accessories
- Basic rack planning dimensions: Nominal length + 56 mm, 2 x nominal depth + 75 mm