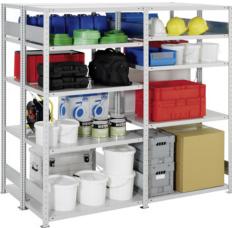

# META CLIP boltless rack with shelves

Load capacity per bay 100/230 kg, plastic coated

### Application:

Universal rack system for all storage applications, quick setup or conversion through simple plugging of the shelves, can be assembled without tools.