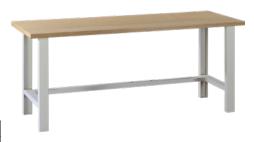

## Workbench

Multiplex beechwood 1500 mm

## Execution:

- $\blacksquare$  Base made of sturdy U-profile steel 80 x 50 x 2 mm, height x depth 800 x 630 mm, incl. cross strut between bases
- Delivered as individual parts, unassembled

## Advantage:

• When you buy this product, you plant a tree and also receive a tree certificate!

| Art. no.               | 50185 020       |
|------------------------|-----------------|
| Working height         | 840 mm          |
| Levelling              | No              |
| Worktop width          | 1500 mm         |
| Material of frame      | Steel plate     |
| Worktop height         | 40 mm           |
| Worktop depth          | 750 mm          |
| Surface                | Powder-coated   |
| Load-carrying capacity | 800 kg          |
| Material of worktop    | Multiplex beech |
| Product Group          | Prod. Gr. 586   |