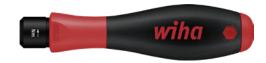

**Torque screwdrivers**TorqueFix®, with calibration certificate

## Execution:

- With fixed, preset torque
- SoftFinish® handle
- Automatic release and click signal

## Advantage:

■ Compact and particularly lightweight design

| Art. no.                    | 52207 004           |  |
|-----------------------------|---------------------|--|
| Brand                       | WIHA                |  |
| Manufacturer Part Number    | 26925               |  |
| Max. torque measuring range | 0.4 Nm              |  |
| Handle length               | 112 mm              |  |
| Material of handle          | 2-component plastic |  |
| Error limit (%)             | 6 %                 |  |
| Calibration certificate     | Yes                 |  |
| Gross Weight                | 0.066 kg            |  |
| Product Group               | 537                 |  |