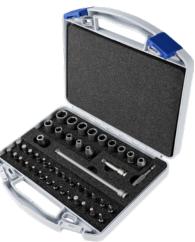

## Socket wrench set hexagon, hexagon socket, TX form T and E, XZN, reces-

sed head, 46 pieces hexagonal, with 1/4" square drive

## Execution:

- short version 46 pieces
- angled extension
- bit sockets XZN, triple-square, slotted, TX size T and E, hexagon socket
- 2 bit adapters

## Delivery:

in sturdy plastic box with soft foam insert

| Art. no.                                                     | 52414 010                        |
|--------------------------------------------------------------|----------------------------------|
| Brand                                                        | ASW                              |
| Manufacturer Part Number                                     | 1020022752                       |
| Drive                                                        | 1/4 inch                         |
| Sockets with hexagon-head tip provided                       | 6 mm, 7 mm, 8 mm, 9 mm, 10       |
|                                                              | mm, 11 mm, 12 mm, 13 mm, 14      |
|                                                              | mm                               |
| Sockets with socket hexagon-head tip provided                | 3 mm, 4 mm, 5 mm, 6 mm, 7 mm,    |
|                                                              | 8 mm                             |
| Sockets with socket hexagon head or external TX tip provided | E5, E6, E8, E10, E12, TX9, TX10, |
|                                                              | TX15, TX20, TX25, TX27, TX30,    |
|                                                              | TX40, TX45, TX50                 |
| Extensions provided                                          | 50 mm, 150 mm                    |
| Number of pieces in assortment/set                           | 46 PCS                           |
| Gross Weight                                                 | 0.770 kg                         |
| Product Group                                                | 540                              |