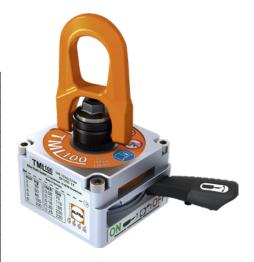

## permanent load-lifting magnet

## Execution:

- Outstanding performance on thin-walledmaterials (can be used from 1 mm)
- Twist stop can be rotated and swivelled through 360°(even under full load)

| Art. no.                    | 77302 011  |
|-----------------------------|------------|
| Brand                       | ALFRA      |
| Manufacturer Part Number    | 41100.L    |
| Load-carrying capacity      | 100 kg     |
| Surface area length         | 80 mm      |
| Length                      | 82.5 mm    |
| Surface area width          | 80 mm      |
| Width                       | 80 mm      |
| Height (opened out)         | 147 mm     |
| Height (folded together)    | 85 mm      |
| Weight                      | 1.7 kg     |
| Tear-off weight certified   | 300 kg     |
| Rotation in angular degrees | 360 Degree |
| Gross Weight                | 2.240 kg   |
| Product Group               | 786        |