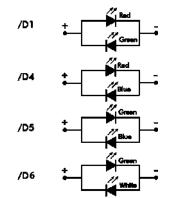

50mA, 24Vdc Max. Switch Rating:

LEDs (ratings @ 20mA)

Part No. /RD /GN /AM /BI /WH /D1 /D4 /D5 /D6 Colours Red Amber Blue White Red/Green Red/Blue Green/Blue Green/White Green Luminous Intensity 900mcd 2.3V 900mcd 3.6V 2500mcd/5000mcd 2.05V/3.6V 2000mcd/850mcd 2.0V/3.6V 4000mcd/2000mcd 3.6V/3.6V 178mcd/450mcd 3.4V/3.2V 900mcd 2500mcd 1500mcd Forward Voltage 3.5V 3.5V 1.85V Forward Current 20mA 20mA 20mA 20mA 20mA 20mA 20mA Moulding Colour Red Green Ambei Blue White Black Black Black Black

## Dual Colour LED Configuration