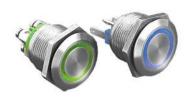

## Stainless Steel Illuminated Vandal Resistant

## Front Panel Mounting

MPI002- front panel seal to IP66

- Ring illumination
- 22mm diameter
- Ô Single Contact push to make
- 0 50mA, 24Vdc contact rating
- Red, Green, Amber, Blue, White or dual colour illumination
- $\bigcirc$ Bright daylight LEDs
- 0 Independent LED terminals
- Front panel seal to IP66
- $\Diamond$ Integral supply resistors
- TVS protection