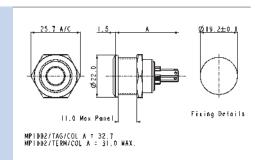

. Mechanical: 750,000 (min) Electrical: 35,000 (min)

Operating Pressure: 12N Rear Nut Fixing Torque: 0.57Nm

Screw Terminal Torque 0.2Nm Max

Materials

Switch assembly: UL94V-0 rated Polyamide (Nylon)

Copper Alloy Terminals: Copper Alloy Switch Body & Button: Stainless Steel Lens and Lens Body: Polycarbonate O ring: Nitrile Internal seal: Silicone Contact Plate: Gold Plated Thread size: 18.97mm x 26TPI