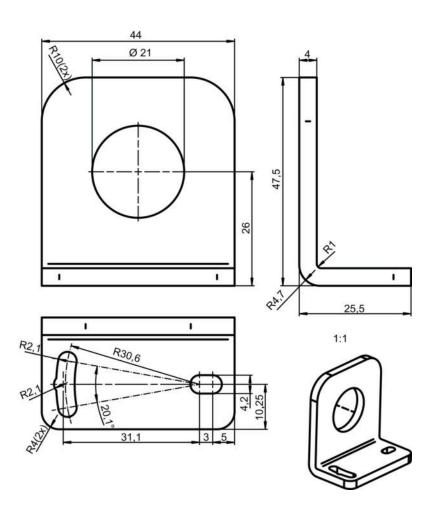

## **Dimensioned drawings**

All dimensions in millimeters

## Part no.: 50117257 - BT D21M - Mounting bracket