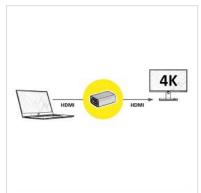

## ROLINE GOLD HDMI Coupler to connect two HDMI cables - for resolutions up to 3840x2160 @60Hz!

- Suitable for resolutions up to 3840x2160 @60Hz
- Golden metal connector housing
- For easy connection of two HDMI cables
- Small dimensions ensure easy installation in cable ducts
- Dimensions: 12 x 23 x 33 mm

| Technical specifications |                                   |
|--------------------------|-----------------------------------|
| Manufacturer             | ROLINE                            |
| Product group            | Adapters, Terminators, Converters |
| Product type             | HDMI-HDMI adapter                 |
| Colour                   | gold                              |
| Scope of delivery        | 1x Adapter                        |
| Max. resolution          | 3840 x 2160 @60Hz (4K, UHD-1)     |
| Side 1 connection (PC)   | HDMI Female                       |
|                          |                                   |