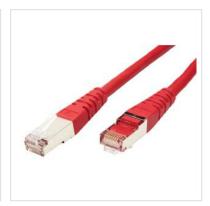

## ROLINE S/FTP (PiMF) Patch Cord, Cat.6, red, 2.0 m

**Product No.** 21.15.1341

Poline

Designed for Professionals

Manufacturer

**ROLINE** 

Manufacturer No.

21.15.1341

**EAN** (single piece)

7611990155910

Patch cable for networking connections between devices. Prepared double shielded Twisted Pair cable with screened RJ-45 connectors on both ends. Durable due to moulded kink protection. Flexible cable, suitable for narrow bending. High quality plugs with gold plated contacts. Contact settings 1:1, in accordance with the EIA/TIA 568 standard. Construction: 4-pair stranded copper wire. Complete braid shielding. Pairs shielded with aluminium clad polyester foil.