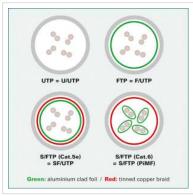

**EAN** (single piece)

7611990155910

Patch cable for networking connections between devices. Prepared double shielded Twisted Pair cable with screened RJ-45 connectors on both ends. Durable due to moulded kink protection. Flexible cable, suitable for narrow bending. High quality plugs with gold plated contacts. Contact settings 1:1, in accordance with the EIA/TIA 568 standard. Construction: 4-pair stranded copper wire. Complete braid shielding. Pairs shielded with aluminium clad polyester foil.

## **Technical specifications**

Manufacturer

**ROLINE** 

| Product group       | Twisted Pair Cable |
|---------------------|--------------------|
| Product type        | S/FTP Patchcord    |
| Colour              | red                |
| Length              | 2 m                |
| Shield type         | SFTP               |
| Transfer quality    | Cat6 / Class E     |
| Impedance           | 100 Ohm            |
| Quantity of wires   | 8                  |
| Conductor type      | Wire               |
| Crossed             | No                 |
| Colour (Spout)      | red                |
| Cable LSOH          | No                 |
| Connector Type RJ45 | Standard           |