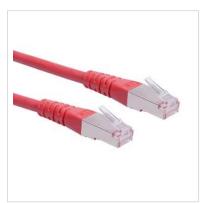

## ROLINE S/FTP (PiMF) Patch Cord, Cat.6, red, 2.0 m

**Product No.** 21.15.1341

Poline

Designed for Professionals

Manufacturer

**ROLINE** 

Manufacturer No.

21.15.1341

**EAN** (single piece)

7611990155910

Patch cable for networking connections between devices. Prepared double shielded Twisted Pair cable with screened RJ-45 connectors on both ends. Durable due to moulded kink protection. Flexible cable, suitable for narrow bending. High quality plugs with gold plated contacts. Contact settings 1:1, in accordance with the EIA/TIA 568 standard. Construction: 4-pair stranded copper wire. Complete braid shielding. Pairs shielded with aluminium clad polyester foil.