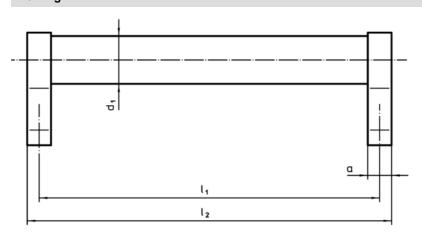

## **Drawing**

## **Order information**

| Dimensions     |                         |    |                |                |                |                |                |                |            |                | I   | Art. No.   |
|----------------|-------------------------|----|----------------|----------------|----------------|----------------|----------------|----------------|------------|----------------|-----|------------|
| d <sub>1</sub> | l <sub>1</sub><br>±0.25 | а  | b <sub>1</sub> | b <sub>2</sub> | b <sub>3</sub> | d <sub>2</sub> | h <sub>1</sub> | h <sub>2</sub> | h₃<br>min. | l <sub>2</sub> | _   |            |
| [mm]           |                         |    |                |                |                |                |                |                |            |                | [g] |            |
| silver         |                         |    |                |                |                |                |                |                |            |                |     |            |
| 20             | 200                     | 12 | 24             | 42             | 54             | M6             | 42             | 54             | 12         | 212            | 244 | 24321.0010 |