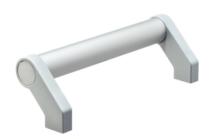

# **Product Description**

Tubular handles are used, for example, on machine doors.

These tubular handles made of aluminium are characterised by their ergonomic and robust construction and modern design. This version is equipped with angled handle legs (legs).