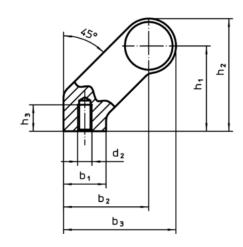

## **Drawing**

## **Order information**

| Dimensions     |                         |    |                |                |                |                |                |                |            |                | I   | Art. No.   |
|----------------|-------------------------|----|----------------|----------------|----------------|----------------|----------------|----------------|------------|----------------|-----|------------|
| d <sub>1</sub> | l <sub>1</sub><br>±0.25 | а  | b <sub>1</sub> | b <sub>2</sub> | b <sub>3</sub> | d <sub>2</sub> | h <sub>1</sub> | h <sub>2</sub> | h₃<br>min. | l <sub>2</sub> | _   |            |
| [mm]           |                         |    |                |                |                |                |                |                |            |                | [g] |            |
| silver         |                         |    |                |                |                |                |                |                |            |                |     |            |
| 20             | 200                     | 12 | 24             | 42             | 54             | M6             | 42             | 54             | 12         | 212            | 244 | 24321.0010 |