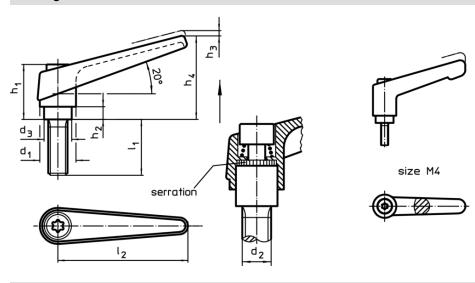

# **Drawing**

Erwin Halder KG

## **Order information**

| Dimensions     |                |                |                |    |                |                |                |                | -   | Art. No.   |
|----------------|----------------|----------------|----------------|----|----------------|----------------|----------------|----------------|-----|------------|
| d <sub>1</sub> | d <sub>2</sub> | l <sub>1</sub> | d <sub>3</sub> | h₁ | h <sub>2</sub> | h <sub>3</sub> | h <sub>4</sub> | l <sub>2</sub> | _   |            |
| [mm]           |                |                |                |    |                |                |                |                | [g] |            |
| orange         |                |                |                |    |                |                |                |                |     |            |
| 22             | M10            | 40             | 16             | 36 | 8              | 3.5            | 52             | 74             | 138 | 24390.0471 |