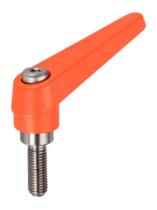

# **Product Description**

Adjustable clamping levers with rust-proof inner parts. Suitable for multiple applications, e.g. medical environments, chemical industry, and so on.

#### Lever

 Zinc die-cast, plastic coated, orange similar to RAL 2004, matt structure

#### Inner parts

• Stainless steel 1.4305