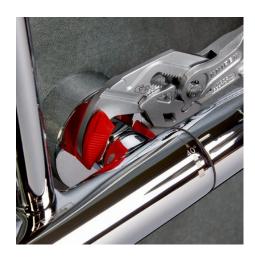

## **Protective jaws**

For 86 XX 250 3 pairs

- 3 pairs of plastic jaws for all 86 XX 250 mm models (models from 2018)
- The perfect choice for designer fittings and other highly sensitive materials thanks to the soft, smooth gripping surfaces
- Permits use on chrome if the jaws of the pliers wrench have been damaged due to improper or rough use
- Easily and reliably fitted to the gripping jaws and firmly holds in place
- Set consisting of 3 pairs of protective jaws made of plastic (similar to illustrations)