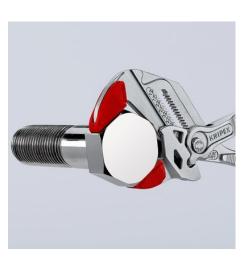

## **Protective jaws**

For 86 XX 250 3 pairs

- 3 pairs of plastic jaws for all 86 XX 250 mm models (models from 2018)
- The perfect choice for designer fittings and other highly sensitive materials thanks to the soft, smooth gripping surfaces
- Permits use on chrome if the jaws of the pliers wrench have been damaged due to improper or rough use
- Easily and reliably fitted to the gripping jaws and firmly holds in place
- Set consisting of 3 pairs of protective jaws made of plastic (similar to illustrations)