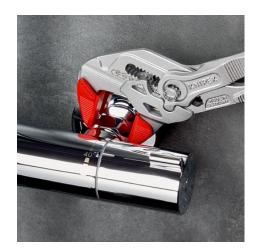

## **Protective jaws**

For 86 XX 250 3 pairs

- 3 pairs of plastic jaws for all 86 XX 250 mm models (models from 2018)
- The perfect choice for designer fittings and other highly sensitive materials thanks to the soft, smooth gripping surfaces
- Permits use on chrome if the jaws of the pliers wrench have been damaged due to improper or rough use
- Easily and reliably fitted to the gripping jaws and firmly holds in place
- Set consisting of 3 pairs of protective jaws made of plastic (similar to illustrations)