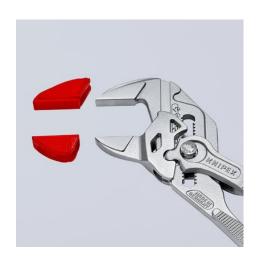

## **Protective jaws**

For 86 XX 250 3 pairs

- 3 pairs of plastic jaws for all 86 XX 250 mm models (models from 2018)
- The perfect choice for designer fittings and other highly sensitive materials thanks to the soft, smooth gripping surfaces
- Permits use on chrome if the jaws of the pliers wrench have been damaged due to improper or rough use
- Easily and reliably fitted to the gripping jaws and firmly holds in place
- Set consisting of 3 pairs of protective jaws made of plastic (similar to illustrations)