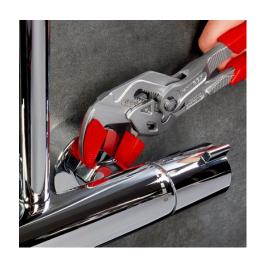

## **Protective jaws**

For 86 XX 250 3 pairs

- 3 pairs of plastic jaws for all 86 XX 250 mm models (models from 2018)
- The perfect choice for designer fittings and other highly sensitive materials thanks to the soft, smooth gripping surfaces
- Permits use on chrome if the jaws of the pliers wrench have been damaged due to improper or rough use
- Easily and reliably fitted to the gripping jaws and firmly holds in place
- Set consisting of 3 pairs of protective jaws made of plastic (similar to illustrations)