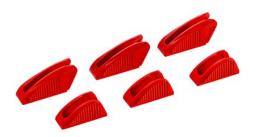

## **Protective jaws**

For 86 XX 250 3 pairs

- 3 pairs of plastic jaws for all 86 XX 250 mm models (models from 2018)
- The perfect choice for designer fittings and other highly sensitive materials thanks to the soft, smooth gripping surfaces
- Permits use on chrome if the jaws of the pliers wrench have been damaged due to improper or rough use
- Easily and reliably fitted to the gripping jaws and firmly holds in place
- Set consisting of 3 pairs of protective jaws made of plastic (similar to illustrations)