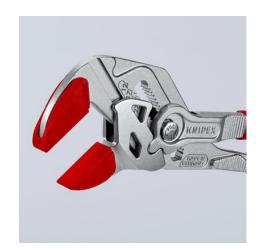

## **Protective jaws**

For 86 XX 250 3 pairs

- 3 pairs of plastic jaws for all 86 XX 250 mm models (models from 2018)
- The perfect choice for designer fittings and other highly sensitive materials thanks to the soft, smooth gripping surfaces
- Permits use on chrome if the jaws of the pliers wrench have been damaged due to improper or rough use
- Easily and reliably fitted to the gripping jaws and firmly holds in place
- Set consisting of 3 pairs of protective jaws made of plastic (similar to illustrations)