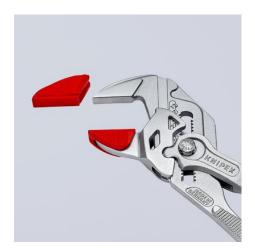

## **Protective jaws**

For 86 XX 250 3 pairs

- 3 pairs of plastic jaws for all 86 XX 250 mm models (models from 2018)
- The perfect choice for designer fittings and other highly sensitive materials thanks to the soft, smooth gripping surfaces
- Permits use on chrome if the jaws of the pliers wrench have been damaged due to improper or rough use
- Easily and reliably fitted to the gripping jaws and firmly holds in place
- Set consisting of 3 pairs of protective jaws made of plastic (similar to illustrations)