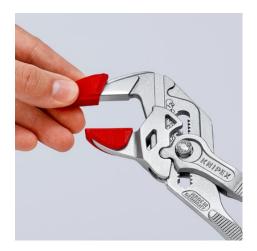

## **Protective jaws**

For 86 XX 250 3 pairs

- 3 pairs of plastic jaws for all 86 XX 250 mm models (models from 2018)
- The perfect choice for designer fittings and other highly sensitive materials thanks to the soft, smooth gripping surfaces
- Permits use on chrome if the jaws of the pliers wrench have been damaged due to improper or rough use
- Easily and reliably fitted to the gripping jaws and firmly holds in place
- Set consisting of 3 pairs of protective jaws made of plastic (similar to illustrations)