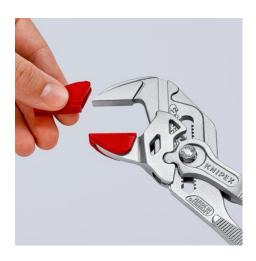

## **Protective jaws**

For 86 XX 250 3 pairs

- 3 pairs of plastic jaws for all 86 XX 250 mm models (models from 2018)
- The perfect choice for designer fittings and other highly sensitive materials thanks to the soft, smooth gripping surfaces
- Permits use on chrome if the jaws of the pliers wrench have been damaged due to improper or rough use
- Easily and reliably fitted to the gripping jaws and firmly holds in place
- Set consisting of 3 pairs of protective jaws made of plastic (similar to illustrations)