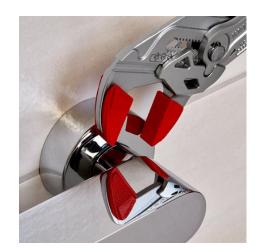

## **Protective jaws**

For 86 XX 250 3 pairs

- 3 pairs of plastic jaws for all 86 XX 250 mm models (models from 2018)
- The perfect choice for designer fittings and other highly sensitive materials thanks to the soft, smooth gripping surfaces
- Permits use on chrome if the jaws of the pliers wrench have been damaged due to improper or rough use
- Easily and reliably fitted to the gripping jaws and firmly holds in place
- Set consisting of 3 pairs of protective jaws made of plastic (similar to illustrations)