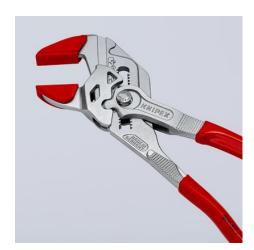

## **Protective jaws**

For 86 XX 250 3 pairs

- 3 pairs of plastic jaws for all 86 XX 250 mm models (models from 2018)
- The perfect choice for designer fittings and other highly sensitive materials thanks to the soft, smooth gripping surfaces
- Permits use on chrome if the jaws of the pliers wrench have been damaged due to improper or rough use
- Easily and reliably fitted to the gripping jaws and firmly holds in place
- Set consisting of 3 pairs of protective jaws made of plastic (similar to illustrations)