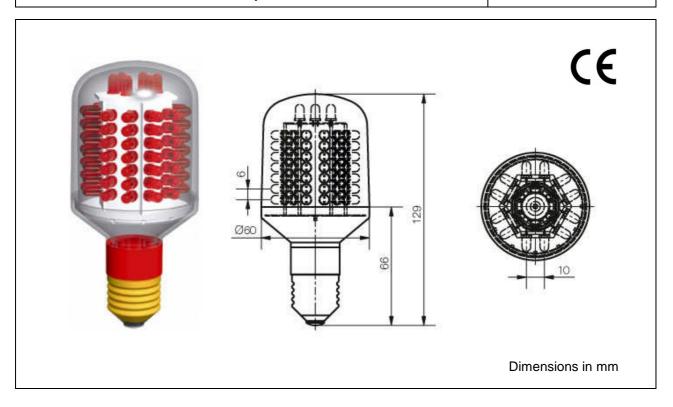

### **Construction:**

6 white, high reflectivity plaques, each containing 14 LEDs to provide uniform emission through 360° radial plane, plus 6 LEDs mounted for emission through the transparent polycarbonate dome.

#### Specification:

| No of LEDs:            | 90 (6 segments of 14 around circumference + 6 LEDs at the dome) |
|------------------------|-----------------------------------------------------------------|
| Dominant Wavelength:   | 628 nm                                                          |
| LED Protection:        | Zener diodes.                                                   |
| Power Rating:          | 3.6W                                                            |
| Operating Temperature: | -40° to 70°C                                                    |
| Storage Temperature:   | -40° to 100°C                                                   |
| Operating Life:        | 50,000 hours until decay to 50% of original brightness.         |