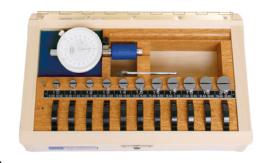

## **Internal precision measuring instrument set** For through holes, DLC version

## Delivery:

Holder with probe heads and drive needles in wooden case, dial gauge and setting rings not included.

| Art. no.                              | 33450 025    |
|---------------------------------------|--------------|
| Brand                                 | DIATEST      |
| Manufacturer Part Number              | MO           |
| Design of measuring contact           | DLC          |
| Min./max. diameter of measuring range | 0.95-1.55 mm |
| Number of probe heads                 | 5 PCS        |
| Number of measurement needles         | 1 PCS        |
| Gross Weight                          | 0.652 kg     |
| Product Group                         | 337          |