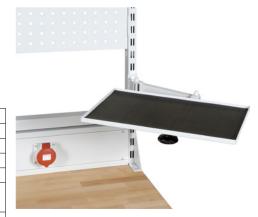

## Base structure, incl. double-hinged swivel arm For hooking onto support struts

## Application:

For hooking onto support struts, suitable as tray compartment for tools and other utensils.

## Execution:

- Made from high-quality processed, folded steel sheet
- Incl. ribbed rubber mat

| Art. no.                 | 50239 333                                                              |
|--------------------------|------------------------------------------------------------------------|
| Brand                    | НК                                                                     |
| Manufacturer Part Number | 50239333                                                               |
| Width                    | 450 mm                                                                 |
| Depth                    | 310 mm                                                                 |
| Туре                     | Tray shelf including double-hinged swivel arm for hooking into support |
|                          | strut                                                                  |
| Material                 | Sheet steel                                                            |
| Gross Weight             | 6.000 kg                                                               |
| Product Group            | 504                                                                    |