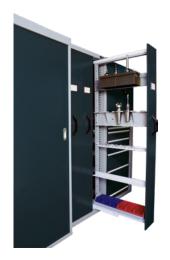

# Vertical extension set for width 700 mm

Carrying capacity 200 kg, for HK tool shelf

## Application:

For easy-grip, safe and space-saving storage of large, bulky tools and work equipment.

## **Execution:**

- Set consisting of multiple extensions
- Made of welded steel profiles
- Double-sided storage possible
- Extendable extensions thanks to telescopic guides
- Equipped with front plates
- Tubular profiles with 90 mm hole grid for fastening holders for NC tools, shelves and perforated metal plate walls