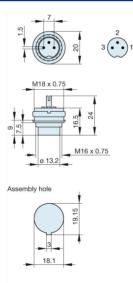

## MASEI 3100 grau/grey

Industrial Connectors:Connectors for audio, video and data:Miniature multipole connectors:with locking screw:Panel-mounted plugs

| Product description |                                                       |
|---------------------|-------------------------------------------------------|
| Туре                | MASEI 3100 grau/grey                                  |
| Order No.           | 930 296-517                                           |
| Type of contact     | male                                                  |
| Colour              | grey                                                  |
| Description         | panel-mountedplug with locking screw;<br>solder joint |
| Number of contacts  | 3                                                     |
| Conductor size      | <= 0.34 mm2                                           |
| Drawing             |                                                       |