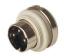

## MASEI 3100 grau/grey

Industrial Connectors:Connectors for audio, video and data:Miniature multipole connectors:with locking screw:Panel-mounted plugs

| Product description |                                                       |
|---------------------|-------------------------------------------------------|
| Туре                | MASEI 3100 grau/grey                                  |
| Order No.           | 930 296-517                                           |
| Type of contact     | male                                                  |
| Colour              | grey                                                  |
| Description         | panel-mountedplug with locking screw;<br>solder joint |
| Number of contacts  | 3                                                     |
| Conductor size      | <= 0.34 mm2                                           |
| Drawing             |                                                       |