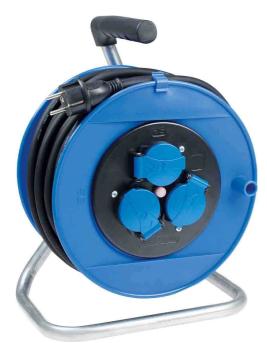

## Cable reel 11108

Drum made of unbreakable thermoplastic material, a stable zinc coated frame that is shock absorbent, and a drum brake to avoid unreeling. Ergonomic handle. Overheating protection by thermal switch. 3 socket outlets 2PE 230V/16A, shock and splashproof.

-sign.

With 50m heavy rubbercable H07RN-F 3G1,5

For outside use / construction site

Picture similar

**Technical data:** 

230 V / 16 A Ø285mm

1000Watt (6) 3500Watt

thermal switch: 1polig - 56°C operating temperature: -25 bis +40°C 290 / 195 / 380 mm measurement: