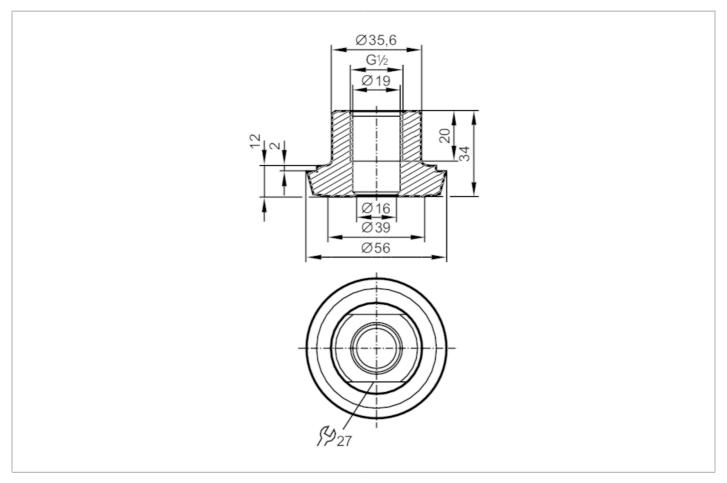

## **Process adapter pipe fitting**

ADAPT G1/2-DIN11851 DN40

## EC 1935/2004 EHEDG Certified FCM FDA

| Application                                       |       |                                             |
|---------------------------------------------------|-------|---------------------------------------------|
| Pressure rating                                   | [bar] | 40                                          |
| Mechanical data                                   |       |                                             |
| Weight                                            | [g]   | 341.5                                       |
| Materials                                         |       | stainless steel (1.4435 / 316L)             |
| Sensor connection                                 |       | G 1/2                                       |
| Process connection                                |       | hygienic pipe fitting DN40 (1,5") DIN 11851 |
| Surface characteristics Ra/Rz of the wetted parts |       | 0.4 / 4                                     |
| Hygienic equipment class to DIN 11866             |       | H4                                          |
| Remarks                                           |       |                                             |
| Pack quantity                                     |       | 1 pcs.                                      |