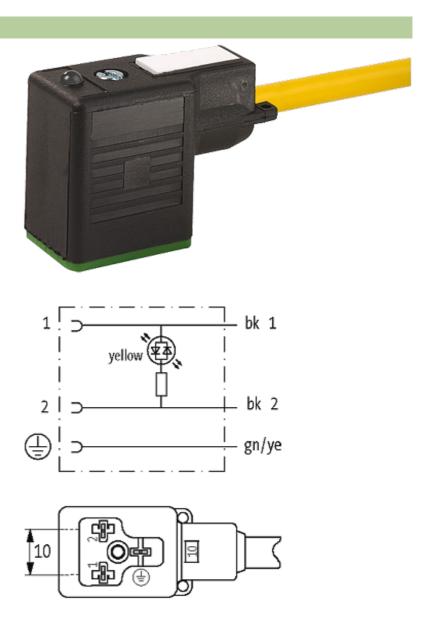

## **MSUD VALVE PLUG FORM B 10 MM**

PUR 3X0.75 YELLOW, 3m

Form B (10 mm) 24 V AC/DC with LED

Further cable lengths on request. Plastic housings with good resistance against chemicals and oils. The resistance to aggressive media should be individually tested for your application. Further details on request.

## Illustration

stay connected

Product may differ from Image

## Form

10001

| Technical Data                |                                        |  |
|-------------------------------|----------------------------------------|--|
| Operating voltage             | 24 V AC/DC ±25 %                       |  |
| Operating current per contact | max. 4 A                               |  |
| Locking of ports              | M3 (recommended torque 0.4 Nm)         |  |
| Protection                    | IP67 inserted and tightened (EN 60529) |  |
| Housing                       | Black plastic (gray on request)        |  |
| Cables                        |                                        |  |
| Cable number                  | 026                                    |  |
| No./diameter of wires         | $3 \times 0.75 \text{ mm}^2$           |  |
| Wire isolation                | PVC (bk, num, gnye)                    |  |
| C-track properties            | 2 Mio.                                 |  |
| Jacket Color                  | yellow                                 |  |
| Shore hardness outer jacket   | 85 ± 5A                                |  |
| Material (jacket)             | PUR/PVC (UL/CSA)                       |  |
| Outer diameter                | approx. 5.9 mm                         |  |
| Bend radius (fixed)           | 10 × outer Ø                           |  |
| Bend radius (moving)          | 15 × outer Ø                           |  |
| Temperature range (fixed)     | -30+80 °C                              |  |
| Temperature range (mobile)    | -5+80 °C                               |  |
| General data                  |                                        |  |
| Temperature range             | -25+85 °C, depending on cable quality  |  |
| Commercial data               |                                        |  |
| country of origin             | DE                                     |  |