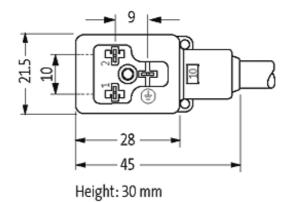

## Form

10001

| Technical Data                |                                        |  |
|-------------------------------|----------------------------------------|--|
| Operating voltage             | 24 V AC/DC ±25 %                       |  |
| Operating current per contact | max. 4 A                               |  |
| Locking of ports              | M3 (recommended torque 0.4 Nm)         |  |
| Protection                    | IP67 inserted and tightened (EN 60529) |  |
| Housing                       | Black plastic (gray on request)        |  |
| Cables                        |                                        |  |
| Cable number                  | 026                                    |  |
| No./diameter of wires         | $3 \times 0.75 \text{ mm}^2$           |  |
| Wire isolation                | PVC (bk, num, gnye)                    |  |
| C-track properties            | 2 Mio.                                 |  |
| Jacket Color                  | yellow                                 |  |
| Shore hardness outer jacket   | 85 ± 5A                                |  |
| Material (jacket)             | PUR/PVC (UL/CSA)                       |  |
| Outer diameter                | approx. 5.9 mm                         |  |
| Bend radius (fixed)           | 10 × outer Ø                           |  |
| Bend radius (moving)          | 15 × outer Ø                           |  |
| Temperature range (fixed)     | -30+80 °C                              |  |
| Temperature range (mobile)    | -5+80 °C                               |  |
| General data                  |                                        |  |
| Temperature range             | -25+85 °C, depending on cable quality  |  |
| Commercial data               |                                        |  |
| country of origin             | DE                                     |  |