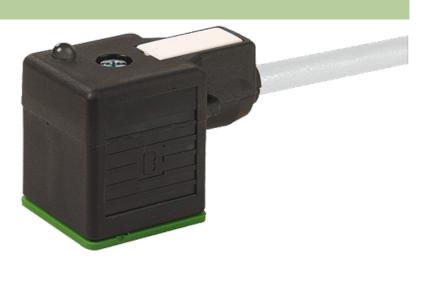

## **MSUD VALVE PLUG FORM A 18MM**

PUR 5X0.75 GRAY, 20m

Form A (18 mm) for pressure switch 24 V DC with LED (red/green)

Further cable lengths on request. Plastic housings with good resistance against chemicals and oils. The resistance to aggressive media should be individually tested for your application. Further details on request.

## Illustration

stay connected

Product may differ from Image