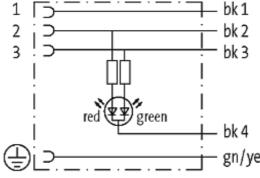

## **MSUD VALVE PLUG FORM A 18MM**

PUR 5X0.75 GRAY, 20m

Form A (18 mm) for pressure switch 24 V DC with LED (red/green)

Further cable lengths on request. Plastic housings with good resistance against chemicals and oils. The resistance to aggressive media should be individually tested for your application. Further details on request.

## **Approvals**

| - |   |  |
|---|---|--|
|   | n |  |
|   |   |  |

18121

| Technical Data                |                                        |  |
|-------------------------------|----------------------------------------|--|
| Operating voltage             | 24 V DC ±25 %                          |  |
| Operating current per contact | max. 4 A                               |  |
| Locking of ports              | M3 (recommended torque 0.4 Nm)         |  |
| Housing                       | Black plastic (gray on request)        |  |
| Protection                    | IP67 inserted and tightened (EN 60529) |  |
| Cables                        |                                        |  |
| Cable number                  | 228                                    |  |
| No./diameter of wires         | 5 × 0.75 mm²                           |  |
| Wire isolation                | PVC (bk, num, gnye)                    |  |
| C-track properties            | 2 Mio.                                 |  |
| Jacket Color                  | gray                                   |  |
| Shore hardness outer jacket   | 85 ± 5A                                |  |
| Material (jacket)             | PUR/PVC (UL/CSA)                       |  |
| Outer diameter                | approx. 7.0 mm                         |  |
| Bend radius (fixed)           | 10 × outer Ø                           |  |
| Bend radius (moving)          | 15 × outer Ø                           |  |
| Temperature range (fixed)     | -30+80 °C                              |  |
| Temperature range (mobile)    | -5+80 °C                               |  |
| Commercial data               |                                        |  |
| country of origin             | CZ                                     |  |
| customs tariff number         | 85444290                               |  |
| minimum order quantity        | 1                                      |  |