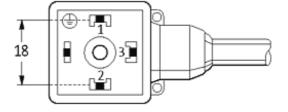

## **MSUD VALVE PLUG FORM A 18MM**

PUR 5X0.75 GRAY, 20m

Form A (18 mm) for pressure switch 24 V DC with LED (red/green)

Further cable lengths on request. Plastic housings with good resistance against chemicals and oils. The resistance to aggressive media should be individually tested for your application. Further details on request.

## **Approvals**

| - |   |  |
|---|---|--|
|   | n |  |
|   |   |  |

18121

| Technical Data                |                                        |  |
|-------------------------------|----------------------------------------|--|
| Operating voltage             | 24 V DC ±25 %                          |  |
| Operating current per contact | max. 4 A                               |  |
| Locking of ports              | M3 (recommended torque 0.4 Nm)         |  |
| Housing                       | Black plastic (gray on request)        |  |
| Protection                    | IP67 inserted and tightened (EN 60529) |  |
| Cables                        |                                        |  |
| Cable number                  | 228                                    |  |
| No./diameter of wires         | 5 × 0.75 mm²                           |  |
| Wire isolation                | PVC (bk, num, gnye)                    |  |
| C-track properties            | 2 Mio.                                 |  |
| Jacket Color                  | gray                                   |  |
| Shore hardness outer jacket   | 85 ± 5A                                |  |
| Material (jacket)             | PUR/PVC (UL/CSA)                       |  |
| Outer diameter                | approx. 7.0 mm                         |  |
| Bend radius (fixed)           | 10 × outer Ø                           |  |
| Bend radius (moving)          | 15 × outer Ø                           |  |
| Temperature range (fixed)     | -30+80 °C                              |  |
| Temperature range (mobile)    | -5+80 °C                               |  |
| Commercial data               |                                        |  |
| country of origin             | CZ                                     |  |
| customs tariff number         | 85444290                               |  |
| minimum order quantity        | 1                                      |  |