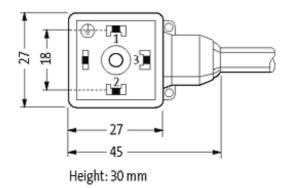

## **MSUD VALVE PLUG FORM A 18MM**

PUR 5X0.75 GRAY, 20m

Form A (18 mm) for pressure switch 24 V DC with LED (red/green)

Further cable lengths on request. Plastic housings with good resistance against chemicals and oils. The resistance to aggressive media should be individually tested for your application. Further details on request.

## **Approvals**

| - |   |  |
|---|---|--|
|   | n |  |
|   |   |  |

18121

| Technical Data                |                                        |  |
|-------------------------------|----------------------------------------|--|
| Operating voltage             | 24 V DC ±25 %                          |  |
| Operating current per contact | max. 4 A                               |  |
| Locking of ports              | M3 (recommended torque 0.4 Nm)         |  |
| Housing                       | Black plastic (gray on request)        |  |
| Protection                    | IP67 inserted and tightened (EN 60529) |  |
| Cables                        |                                        |  |
| Cable number                  | 228                                    |  |
| No./diameter of wires         | 5 × 0.75 mm²                           |  |
| Wire isolation                | PVC (bk, num, gnye)                    |  |
| C-track properties            | 2 Mio.                                 |  |
| Jacket Color                  | gray                                   |  |
| Shore hardness outer jacket   | 85 ± 5A                                |  |
| Material (jacket)             | PUR/PVC (UL/CSA)                       |  |
| Outer diameter                | approx. 7.0 mm                         |  |
| Bend radius (fixed)           | 10 × outer Ø                           |  |
| Bend radius (moving)          | 15 × outer Ø                           |  |
| Temperature range (fixed)     | -30+80 °C                              |  |
| Temperature range (mobile)    | -5+80 °C                               |  |
| Commercial data               |                                        |  |
| country of origin             | CZ                                     |  |
| customs tariff number         | 85444290                               |  |
| minimum order quantity        | 1                                      |  |