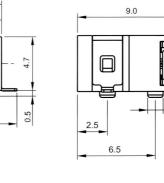

## Part No. FC68145S Taped FC68145ST

SCHEMATIC - ALL MODELS

DC-10AS 2.1mm Pin DC-10BS 2.5mm Pin Part No. FC68148S Part No. FC68149S Add Suffix 'T' for taped.

© CLIFF 10/16 ISS.4

For further information, contact sales@cliffuk.co.uk