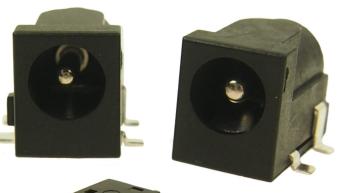

## **CLIFF** SMD DC SOCKETS

Designed for surface mounting assembly. Available as discrete or taped / reeled parts. Characteristics are similar to our versions with through hole legs. Supplied loose (STD) or taped in 1000 / Reel (to order).

## **Specification (All models)**

DC-8S 1.3mm Pin