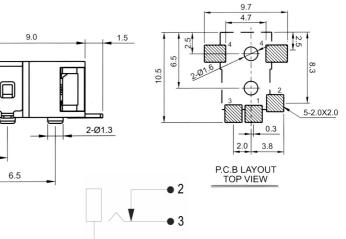

## **Specification (All models)**

DC-8S 1.3mm Pin

## Part No. FC68145S Taped FC68145ST

SCHEMATIC - ALL MODELS

DC-10AS 2.1mm Pin DC-10BS 2.5mm Pin Part No. FC68148S Part No. FC68149S Add Suffix 'T' for taped.

© CLIFF 10/16 ISS.4

For further information, contact sales@cliffuk.co.uk