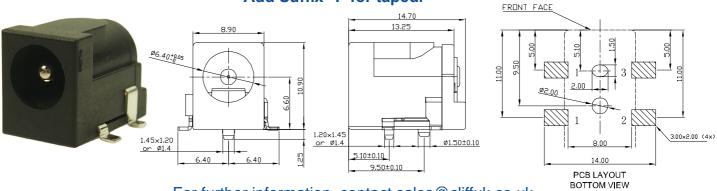

## Part No. FC68145S Taped FC68145ST

SCHEMATIC - ALL MODELS

DC-10AS 2.1mm Pin DC-10BS 2.5mm Pin Part No. FC68148S Part No. FC68149S Add Suffix 'T' for taped.

© CLIFF 10/16 ISS.4

For further information, contact sales@cliffuk.co.uk