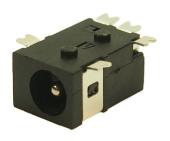

## **CLIFF** SMD DC SOCKETS

Designed for surface mounting assembly. Available as discrete or taped / reeled parts. Characteristics are similar to our versions with through hole legs. Supplied loose (STD) or taped in 1000 / Reel (to order).

## **Specification (All models)**

DC-8S 1.3mm Pin