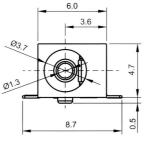

## Part No. FC68145S Taped FC68145ST

SCHEMATIC - ALL MODELS

DC-10AS 2.1mm Pin DC-10BS 2.5mm Pin Part No. FC68148S Part No. FC68149S Add Suffix 'T' for taped.

© CLIFF 10/16 ISS.4

For further information, contact sales@cliffuk.co.uk