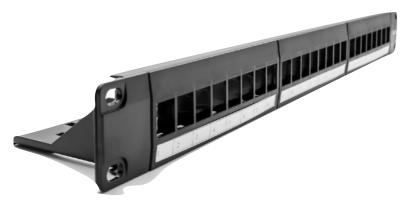

24-Port
Category 5e
Modular Through
Patch Panel

7

7

7

4

4

4

4

The new LMS Data PPAN-24-C6-

VLC is a low cost but importantly, high quality, 24-way cat5e UTP Patch Panel for all your structured cabling, gigabit ethernet or VoIP applications. Housed in a robust 1U high enclosure with a standard, 19-inch wide form factor means its ideal for all structured, server or broadcast type cabinets.

## specifications:

24-Port, 19-inch wide Category 5e Through Patch Panel

Performance Category 5e certified - Gigabit compliant

Easy-clip, modular through couple RJ45 design

**Exceeds current Category 5e conformance guidelines** 