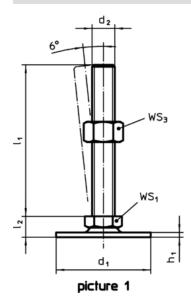

### **Order information**

| Dimensions                    |                |                  |                |                | WS₁  | WS <sub>3</sub> | <b>I</b> | Art. No.   |
|-------------------------------|----------------|------------------|----------------|----------------|------|-----------------|----------|------------|
| d <sub>1</sub>                | d <sub>2</sub> | l I <sub>1</sub> | h <sub>1</sub> | I <sub>2</sub> |      |                 | _        |            |
| [mm]                          |                |                  |                |                | [mm] | [mm]            | [g]      |            |
| with screw – picture 1, steel |                |                  |                |                |      |                 |          |            |
| 40                            | M12            | 80               | 2              | 11             | 17   | 18              | 98       | 22593.0045 |