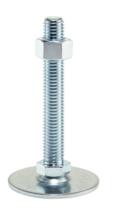

## **Product Description**

The support legs are universally usable as adjustable legs. The plate is screwed to the threaded pin and nut by a stainless steel fastening screw, and is also glued.