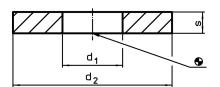

#### Material

Heat-treated steel, tempered, punched, mechanically trued, phosphatized

Drawing

## **Order information**

| Dimensions     |                |   | For screws | <b>I</b> | Art. No.   |
|----------------|----------------|---|------------|----------|------------|
| d <sub>1</sub> | d <sub>2</sub> | s |            | -        |            |
| [mm]           |                |   | [mm]       | [g]      |            |
| 17             | 45             | 6 | M16        | 55       | 23060.0016 |