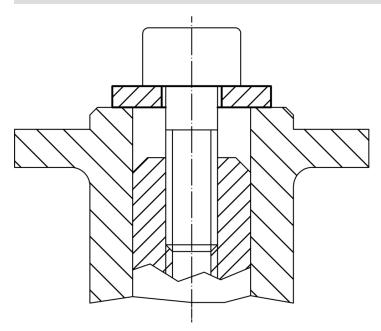

# Shaft / Plain Washers • DIN 6340 heat-treated 23060.0016



## **Product Description**

The heat-treated shaft / plain washers (washers) are manufactured according to DIN 6340.

#### Material

Heat-treated steel, tempered, punched, mechanically trued, phosphatized

Drawing



## **Order information**

| Dimensions     |                |   | For screws | <b>I</b> | Art. No.   |
|----------------|----------------|---|------------|----------|------------|
| d <sub>1</sub> | d <sub>2</sub> | s |            | -        |            |
| [mm]           |                |   | [mm]       | [g]      |            |
| 17             | 45             | 6 | M16        | 55       | 23060.0016 |

## Application example



#### Compliance

RoHS compliant

Compliant according to Directive 2011/65/EU and Directive 2015/863

Does not contain SVHC substances

No SVHC substances with more than 0.1% w/w contained - SVHC list [REACH] as of 10.06.2022

Does not contain Proposition 65 substances No Proposition 65 substances included https://www.P65Warnings.ca.gov/

#### Free from Conflict Minerals

This product does not contain any substances designated as "conflict minerals" such as tantalum, tin, gold or tungsten from the Democratic Republic of Congo or adjacent countries.