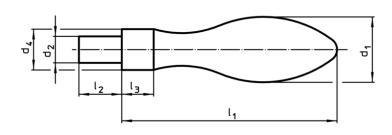

# **Drawing**

picture 2

picture 1

picture 3

## **Order information**

| Dimensions                                 |                |                |                |                |                | I   | Art. No.   |
|--------------------------------------------|----------------|----------------|----------------|----------------|----------------|-----|------------|
| d <sub>1</sub>                             | d <sub>2</sub> | d <sub>4</sub> | I <sub>1</sub> | l <sub>2</sub> | l <sub>3</sub> | _   |            |
|                                            | h8             | h13            | ~              |                |                |     |            |
| [mm]                                       |                |                |                |                |                | [g] |            |
| with smooth lug, form D – picture 1, steel |                |                |                |                |                |     |            |
| 36                                         | 16             | 22             | 112            | 26             | 14             | 519 | 24450.0036 |