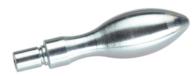

# **Machine Handles •** DIN 39

24450.0036

# **Product Description**



#### Material

• Steel, turned, zinc-plated by galvanization, passivated

# **Drawing**





picture 2

picture 1



picture 3

## **Order information**

| Dimensions                                 |                |                |                |                |                | I   | Art. No.   |
|--------------------------------------------|----------------|----------------|----------------|----------------|----------------|-----|------------|
| d <sub>1</sub>                             | d <sub>2</sub> | d <sub>4</sub> | I <sub>1</sub> | l <sub>2</sub> | l <sub>3</sub> | _   |            |
|                                            | h8             | h13            | ~              |                |                |     |            |
| [mm]