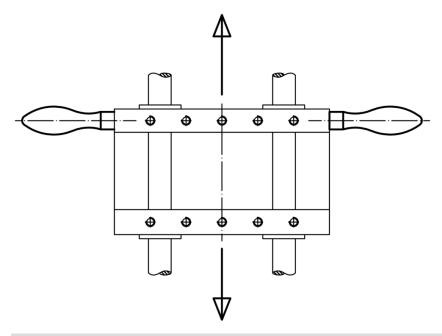

| d <sub>2</sub> | d <sub>4</sub> | I <sub>1</sub> | l <sub>2</sub> | l <sub>3</sub> | _   |            |
|                                            | h8             | h13            | ~              |                |                |     |            |
| [mm]                                       |                |                |                |                |                | [g] |            |
| with smooth lug, form D – picture 1, steel |                |                |                |                |                |     |            |
| 36                                         | 16             | 22             | 112            | 26             | 14             | 519 | 24450.0036 |



www.halder.com Page 1 of 2
Published on: 8.7.2022

## **Application example**



## Compliance

#### **RoHS** compliant

Contains lead - compliant according to exceptions 6a / 6b / 6c

#### Contains SVHC substances >0,1% w/w

Contains lead - SVHC list [REACH] as of 10.06.2022

#### **Contains Proposition 65 substances**



Lead can cause cancer and reproductive harm from exposure https://www.P65Warnings.ca.gov/

Erwin Halder KG

#### **Free from Conflict Minerals**

This product does not contain any substances designated as "conflict minerals" such as tantalum, tin, gold or tungsten from the Democratic Republic of Congo or adjacent countries.



www.halder.com Page 2 of 2

Published on: 8.7.2022