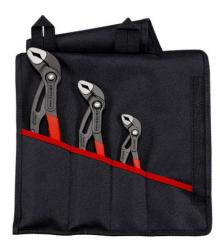

## **KNIPEX Cobra® Set**

3-piece

| • | The KNIPEX Cobra® are the legendary high-tech water pump pliers |
|---|-----------------------------------------------------------------|
|   | from KNIPEX                                                     |

- With their extremely strong self-locking effect, they allow energysaving work without slipping on the workpiece
- Now available as a set in different sizes in our durable tool rolls with matching motif embroidery
- These sets each contain three high-tech water pump pliers of different sizes with slim, plastic-coated handles
- They are proven for their extremely firm self-locking effect and the ingenious fine adjustment with a push-button