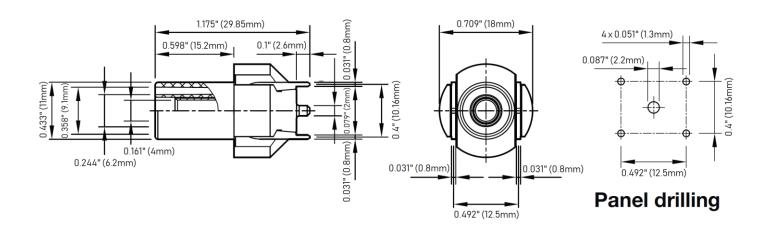

## Model 73096 4mm Safety Jack for PCB

## **Features**

- In-line design is ideal for mounting on vertical printed circuit boards
- Insulated 4mm safety jack mates with sheathed banana plug test leads
- Center contact is a 2mm round pin with 0.8mm contacts (x4) for mounting on printed circuit boards
- IEC/EN 61010-1 rated for increased safety
- Machined brass
- Compatible with popular Pomona test lead models 5907A, 5908A, and 5909A test lead sets

## **Ordering Information**

Model: 73096-*color Color*: 0=Black, 2=Red
4mm Safety Jack for PCB

USA: Sales: 800-490-2361

Technical Support: technicalsupport@pomonatest.com

Fax: 425-446-5844

Europe: 31-(0) 40 2675 150 International: 425-446-5500