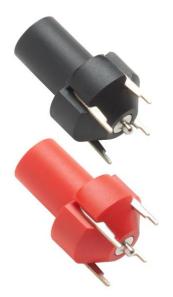

## Model 73096 4mm Safety Jack for PCB

## **Features**

- In-line design is ideal for mounting on vertical printed circuit boards
- Insulated 4mm safety jack mates with sheathed banana plug test leads
- Center contact is a 2mm round pin with 0.8mm contacts (x4) for mounting on printed circuit boards
- IEC/EN 61010-1 rated for increased safety
- Machined brass
- Compatible with popular Pomona test lead models 5907A, 5908A, and 5909A test lead sets

## **Ordering Information**

Model: 73096-*color Color*: 0=Black, 2=Red
4mm Safety Jack for PCB

USA: Sales: 800-490-2361

Technical Support: technicalsupport@pomonatest.com

Fax: 425-446-5844

Europe: 31-(0) 40 2675 150 International: 425-446-5500