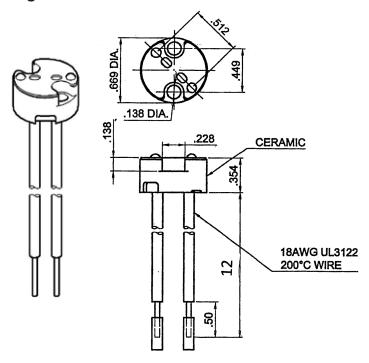

## Diagram

## **Part Number Table**

| Description | Part Number |
|-------------|-------------|
| Lamp Holder | G6-R32-12   |

Dimensions: Inches

Important Notice: This data sheet and its contents (the "Information") belong to the members of the AVNET group of companies (the "Group") or are licensed to it. No licence is granted for the use of it other than for information purposes in connection with the products to which it relates. No licence of any intellectual property rights is granted. The Information is subject to change without notice and replaces all data sheets previously supplied. The Information supplied is believed to be accurate but the Group assumes no responsibility for its accuracy or completeness, any error in or omission from it or for any use made of it. Users of this data sheet should check for themselves the Information and the suitability of the products for their purpose and not make any assumptions based on information included or omitted. Liability for loss or damage resulting from any reliance on the Information or use of it (including liability resulting from negligence or where the Group was aware of the possibility of such loss or damage arising) is excluded. This will not operate to limit or restrict the Group's liability for death or personal injury resulting from its negligence. Multicomp Pro is the registered trademark of Premier Farnell Limited 2019.