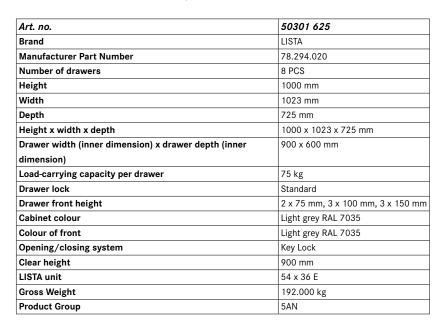

## **Drawer cabinets**

Stationary

## Application:

For day-to-day heavy-duty use in workshops

#### **Execution:**

- All drawers with full extension
- Individual drawer lock as standard feature to prevent the cabinet from tipping over
- Perforated, slotted drawers provide a secure hold
- Very robust construction for a wide variety of applications and very demanding requirements

## Advantage:

- Optimum wall height to keep items from falling out and getting lost
- Folding handle strips for simple, clean and protected labelling
- High quality made in Germany and Swiss-made
- Runs perfectly smoothly and easily due to the lack of crossbars on the differential extension slide
- Full extension clear overview and optimal access