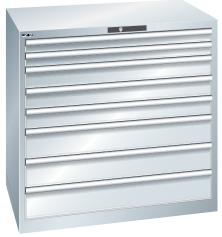

## **Drawer cabinets**

Stationary

## Application:

For day-to-day heavy-duty use in workshops

#### **Execution:**

- All drawers with full extension
- Individual drawer lock as standard feature to prevent the cabinet from tipping over
- Perforated, slotted drawers provide a secure hold
- Very robust construction for a wide variety of applications and very demanding requirements

## Advantage:

- Optimum wall height to keep items from falling out and getting lost
- Folding handle strips for simple, clean and protected labelling
- High quality made in Germany and Swiss-made
- Runs perfectly smoothly and easily due to the lack of crossbars on the differential extension slide
- Full extension clear overview and optimal access