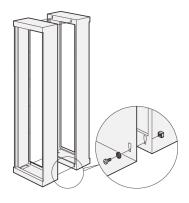

# 21190-793 ETSIRACK BACK-TO-BACK MOUNTING KIT

## **KEY FEATURES**

For the back-to-back mounting of two frames

## **ADDITIONAL PRODUCT DETAILS**

Etsirack Back-To-Back Mounting Kit for the back-to-back mounting of two frames.