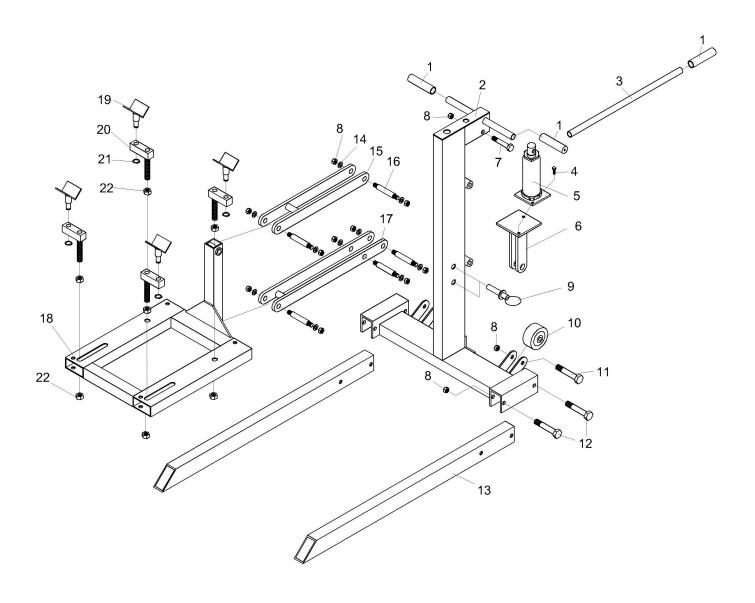

## Single Post Motorcycle Lift 450kg Capacity Model No: MCL500

| Item | Part No.  | Description                         |
|------|-----------|-------------------------------------|
| 1    | MCL500.01 | HANDLE GRIP                         |
| 2    | MCL500.02 | BASE FRAME                          |
| 3    | MCL500.03 | HANDLE                              |
| 4    | MCL500.04 | SCREW                               |
| 5    | MCL500.05 | HYDRAULIC JACK                      |
| 6    | MCL500.06 | JACK SEATER                         |
| 7    | HHB1255.S | HEX HEAD BOLT M12x55mm SINGLE       |
| 8    | NLN12.S   | NYLOC NUT M12 ZINC DIN 985 (SINGLE) |
| 9    | MCL500.09 | SAFETY PIN                          |
| 10   | MCL500.10 | WHEEL,FIXED (79x12x25)              |
| 11   | MCL500.11 | BOLT                                |
| 12   | HHB1270.S | HEX HEAD BOLT M12x70mm SINGLE       |

| Item | Part No.  | Description                       |
|------|-----------|-----------------------------------|
| 13   | MCL500.13 | FOOT                              |
| 14   | FWM12.S   | FLAT WASHER M12 SINGLE            |
| 15   | MCL500.15 | SHORT LIFT ARM                    |
| 16   | MCL500.16 | DOWEL SCREW                       |
| 17   | MCL500.17 | LONG LIFT ARM                     |
| 18   | MCL500.18 | LIFT FRAME                        |
| 19   | MCL500.19 | V ADAPTOR                         |
| 20   | MCL500.20 | ADJUSTMENT ADAPTOR                |
| 21   | MCL500.21 | RETAINING RING                    |
| 22   | SN16.S    | STEEL NUT M16 ZINC DIN934(SINGLE) |
|      | MCL500.RK | REPAIR KIT (NOT SHOWN)            |