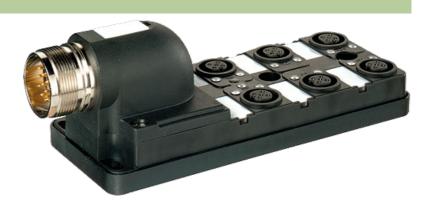

# MVP12, 6XM12, 5POLE, M23 19POL. CON.

Connector exit 90°

6-way, 5-pole M23 plug connection, 90° 19-pole used with LED for digital PNP-signals 24 V DC

Plastic housings with good resistance against chemicals and oils. The resistance to aggressive media should be individually tested for your application. Further details on request.

## M12-Females 5-pole

M23-Plug 19-pole

stay connected

Product may differ from Image