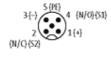

## **Approvals**

| Technical Data                |                                            |
|-------------------------------|--------------------------------------------|
| Operating voltage             | 24 V DC                                    |
| Signal per port               | 2                                          |
| Operating current per contact | max. 4 A                                   |
| Total current                 | max. 10 A                                  |
| Housing                       | Plastic, flame retardant                   |
| Protection                    | IP67 inserted and tightened (EN 60529)     |
| Locking of ports              | Screw thread M12 × 1 mm                    |
| General data                  |                                            |
| Temperature range             | -20+80 °C                                  |
| Dimensions H × W × D          | 125×50.2×16.5 mm                           |
| Contact layout                |                                            |
| Contact 1                     | (+)                                        |
| Contact 2                     | (NC)/(S2)                                  |
| Contact 3                     | (-)                                        |
| Contact 4                     | (NO)/(S1)                                  |
| Contact 5                     | (Earth)                                    |
| LED display                   | LED (green): Power / LED (yellow): (S1/S2) |
| Commercial data               |                                            |
| country of origin             | DE                                         |
| customs tariff number         | 85369010                                   |
| minimum order quantity        | 1                                          |