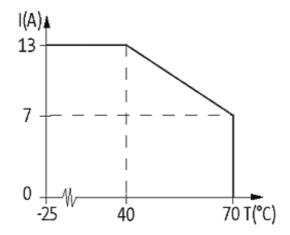

## **Approvals**

| Technical Data                |                                            |
|-------------------------------|--------------------------------------------|
| Operating voltage             | 24 V DC                                    |
| Signal per port               | 2                                          |
| Operating current per contact | max. 4 A                                   |
| Total current                 | max. 10 A                                  |
| Housing                       | Plastic, flame retardant                   |
| Protection                    | IP67 inserted and tightened (EN 60529)     |
| Locking of ports              | Screw thread M12 × 1 mm                    |
| General data                  |                                            |
| Temperature range             | -20+80 °C                                  |
| Dimensions H × W × D          | 125×50.2×16.5 mm                           |
| Contact layout                |                                            |
| Contact 1                     | (+)                                        |
| Contact 2                     | (NC)/(S2)                                  |
| Contact 3                     | (-)                                        |
| Contact 4                     | (NO)/(S1)                                  |
| Contact 5                     | (Earth)                                    |
| LED display                   | LED (green): Power / LED (yellow): (S1/S2) |
| Commercial data               |                                            |
| country of origin             | DE                                         |
| customs tariff number         | 85369010                                   |
| minimum order quantity        | 1                                          |