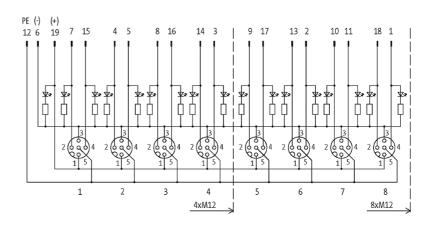

## **Approvals**

| Technical Data                |                                            |
|-------------------------------|--------------------------------------------|
| Operating voltage             | 24 V DC                                    |
| Signal per port               | 2                                          |
| Operating current per contact | max. 4 A                                   |
| Total current                 | max. 10 A                                  |
| Housing                       | Plastic, flame retardant                   |
| Protection                    | IP67 inserted and tightened (EN 60529)     |
| Locking of ports              | Screw thread M12 × 1 mm                    |
| General data                  |                                            |
| Temperature range             | -20+80 °C                                  |
| Dimensions H × W × D          | 125×50.2×16.5 mm                           |
| Contact layout                |                                            |
| Contact 1                     | (+)                                        |
| Contact 2                     | (NC)/(S2)                                  |
| Contact 3                     | (-)                                        |
| Contact 4                     | (NO)/(S1)                                  |
| Contact 5                     | (Earth)                                    |
| LED display                   | LED (green): Power / LED (yellow): (S1/S2) |
| Commercial data               |                                            |
| country of origin             | DE                                         |
| customs tariff number         | 85369010                                   |
| minimum order quantity        | 1                                          |