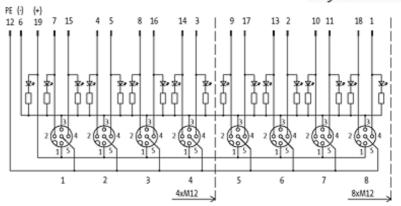

## **Approvals**

| Technical Data                |                                            |
|-------------------------------|--------------------------------------------|
| Operating voltage             | 24 V DC                                    |
| Signal per port               | 2                                          |
| Operating current per contact | max. 4 A                                   |
| Total current                 | max. 10 A                                  |
| Housing                       | Plastic, flame retardant                   |
| Protection                    | IP67 inserted and tightened (EN 60529)     |
| Locking of ports              | Screw thread M12 × 1 mm                    |
| General data                  |                                            |
| Temperature range             | -20+80 °C                                  |
| Dimensions H × W × D          | 125×50.2×16.5 mm                           |
| Contact layout                |                                            |
| Contact 1                     | (+)                                        |
| Contact 2                     | (NC)/(S2)                                  |
| Contact 3                     | (-)                                        |
| Contact 4                     | (NO)/(S1)                                  |
| Contact 5                     | (Earth)                                    |
| LED display                   | LED (green): Power / LED (yellow): (S1/S2) |
| Commercial data               |                                            |
| country of origin             | DE                                         |
| customs tariff number         | 85369010                                   |
| minimum order quantity        | 1                                          |