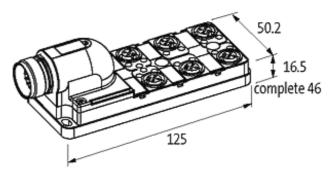

## **Approvals**

| Technical Data                |                                            |
|-------------------------------|--------------------------------------------|
| Operating voltage             | 24 V DC                                    |
| Signal per port               | 2                                          |
| Operating current per contact | max. 4 A                                   |
| Total current                 | max. 10 A                                  |
| Housing                       | Plastic, flame retardant                   |
| Protection                    | IP67 inserted and tightened (EN 60529)     |
| Locking of ports              | Screw thread M12 × 1 mm                    |
| General data                  |                                            |
| Temperature range             | -20+80 °C                                  |
| Dimensions H × W × D          | 125×50.2×16.5 mm                           |
| Contact layout                |                                            |
| Contact 1                     | (+)                                        |
| Contact 2                     | (NC)/(S2)                                  |
| Contact 3                     | (-)                                        |
| Contact 4                     | (NO)/(S1)                                  |
| Contact 5                     | (Earth)                                    |
| LED display                   | LED (green): Power / LED (yellow): (S1/S2) |
| Commercial data               |                                            |
| country of origin             | DE                                         |
| customs tariff number         | 85369010                                   |
| minimum order quantity        | 1                                          |