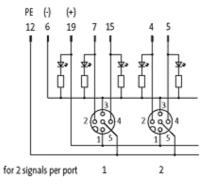

# MVP12, 6XM12, 5POLE, M23 19POL. CON.

Connector exit 90°

6-way, 5-pole M23 plug connection, 90° 19-pole used with LED for digital PNP-signals 24 V DC

Plastic housings with good resistance against chemicals and oils. The resistance to aggressive media should be individually tested for your application. Further details on request.

## **Approvals**

| Technical Data                |                                            |
|-------------------------------|--------------------------------------------|
| Operating voltage             | 24 V DC                                    |
| Signal per port               | 2                                          |
| Operating current per contact | max. 4 A                                   |
| Total current                 | max. 10 A                                  |
| Housing                       | Plastic, flame retardant                   |
| Protection                    | IP67 inserted and tightened (EN 60529)     |
| Locking of ports              | Screw thread M12 × 1 mm                    |
| General data                  |                                            |
| Temperature range             | -20+80 °C                                  |
| Dimensions H × W × D          | 125×50.2×16.5 mm                           |
| Contact layout                |                                            |
| Contact 1                     | (+)                                        |
| Contact 2                     | (NC)/(S2)                                  |
| Contact 3                     | (-)                                        |
| Contact 4                     | (NO)/(S1)                                  |
| Contact 5                     | (Earth)                                    |
| LED display                   | LED (green): Power / LED (yellow): (S1/S2) |
| Commercial data               |                                            |
| country of origin             | DE                                         |
| customs tariff number         | 85369010                                   |
| minimum order quantity        | 1                                          |