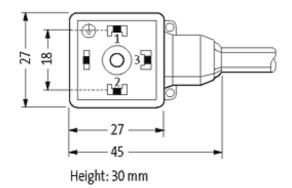

## **MSUD VALVE PLUG FORM A 18MM**

PUR 5X0.75 black 1m

Form A (18 mm) for pressure switch 24 V DC with LED (red/green)

Further cable lengths on request. Plastic housings with good resistance against chemicals and oils. The resistance to aggressive media should be individually tested for your application. Further details on request.