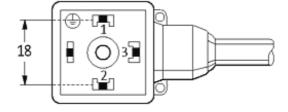

## **MSUD VALVE PLUG FORM A 18MM**

PUR 5X0.75 black 1m

Form A (18 mm) for pressure switch 24 V DC with LED (red/green)

Further cable lengths on request. Plastic housings with good resistance against chemicals and oils. The resistance to aggressive media should be individually tested for your application. Further details on request.