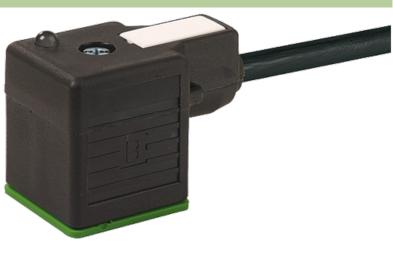

## **MSUD VALVE PLUG FORM A 18MM**

PUR 5X0.75 black 1m

Form A (18 mm) for pressure switch 24 V DC with LED (red/green)

Further cable lengths on request. Plastic housings with good resistance against chemicals and oils. The resistance to aggressive media should be individually tested for your application. Further details on request.

## Illustration

stay connected

Product may differ from Image