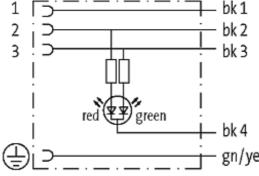

## **MSUD VALVE PLUG FORM A 18MM**

PUR 5X0.75 black 1m

Form A (18 mm) for pressure switch 24 V DC with LED (red/green)

Further cable lengths on request. Plastic housings with good resistance against chemicals and oils. The resistance to aggressive media should be individually tested for your application. Further details on request.