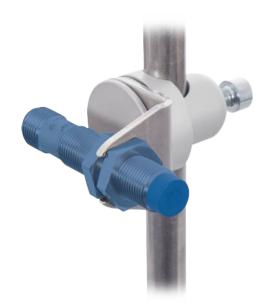

## Mounting System for M12 × 1

- Aluminum
- Flexible alignment possibilities
- For M12 × 1
- Quick and easy alignment through innovative mounting
- Simple installation

The mounting system allows to adjust sensors and reflectors and to turn them around 360 degrees in horizontal and vertical direction.