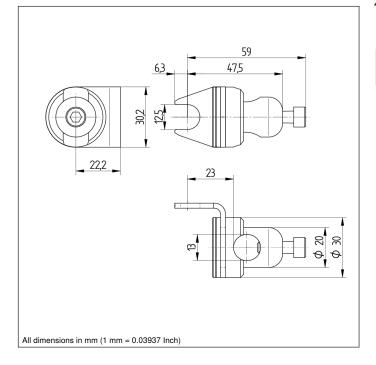

## **Technical Data**

| Mechanical Data                  |                     |
|----------------------------------|---------------------|
| Material Mounting Head           | Aluminum            |
| Material Mounting Plate          | Stainless Steel V2A |
| for Round Profile Diameter       | 812,5 mm            |
| Packaging unit                   | 1 Piece             |
| Mounting Number                  | 170                 |
| Suitable Mounting Technology No. | 550                 |