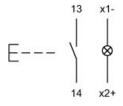

## Wiring diagram

## Legend

Contacts: NO = Normally open Switching action: B = Momentary

Switching element

Switching system Snap-action switching element

Contacts 1 NO
Switching voltage 400 V AC
Switching current 10 A
Contact material Silver

**Function** 

Illuminated pushbutton