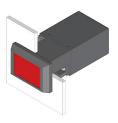

## 22-211.011 - Illuminated pushbutton actuator

### 22-211.011 - Illuminated pushbutton actuator

Attention: The preview is based on a sample product. This can differ from your current configuration.