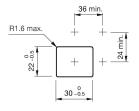

## **Mounting cut-outs**

### Mounting

Mounting cut-out 22 mm x 30 mm

Design flush

Front

Front dimension 24 mm x 36 mm

Front bezel colour black
Front bezel material Plastic
Front shape rectangular

Other Attributes

Weight 0,037 kg