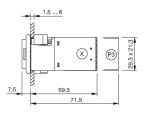

#### **Dimensions**

X = Screw terminal

### Mounting

Mounting cut-out 22 mm x 30 mm

Design flush

Front

Front dimension 24 mm x 36 mm

Front bezel colour black
Front bezel material Plastic
Front shape rectangular

Other Attributes

Weight 0,037 kg