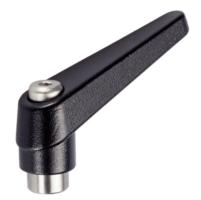

# **Product Description**

Adjustable clamping levers with rust-proof inner parts. Suitable for multiple applications, e.g. medical environments, chemical industry, and so on.

#### Lever

 Zinc die-cast, plastic coated, black, similar to RAL 9005, matt structure