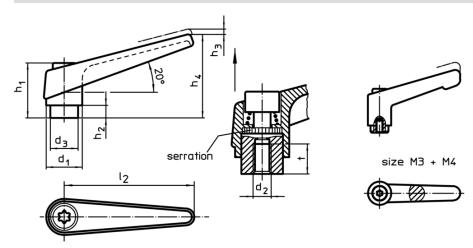

# **Drawing**

## **Order information**

| Dimensions     |                |                |                |                |                |                |                |   |   | Art. No. |
|----------------|----------------|----------------|----------------|----------------|----------------|----------------|----------------|---|---|----------|
| d <sub>1</sub> | d <sub>2</sub> | d <sub>3</sub> | h <sub>1</sub> | h <sub>2</sub> | h <sub>3</sub> | h <sub>4</sub> | l <sub>2</sub> | t | _ |          |
|                |                |                |                |                |                |                |                | ≥ |   |          |
| [mm]           |                |                |                |                |                |                |                |   |   |          |
| black          |                |                |                |                |                |                |                |   |   |          |
| Diaok          |                |                |                |                |                |                |                |   |   |          |