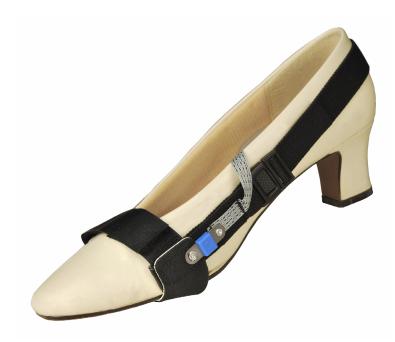

## **Description:**

- Toe cup for use with high heeled shoes
- Resistance: 1 x 106 to < 1 x 107 ohms @ 100 volts per ESD SP9.2 & ESD TR53

## Components:

- Dual layer conductive black rubber with white lining
- 10" Conductive grey ribbon
- One megohm current limiting resistor
- Black hook and loop closure on toe cup
- Elastic material stretches for comfort
- Plastic snap lock fastener

## Packaging:

- Packaged in Multicomp packaging
- Ref Multicomp part number MC000015

"ESD protective footwear is designed to reduce body charge levels by supplying a conductive path from the body to the floor material. Heel and toe grounders shall be worn on both feet to insure effective use. [ESD Handbook ESD] TR20.20-2008 section 5.3.3.3.4 Proper Usage]