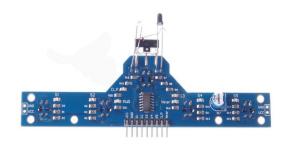

## >>> Zum Shop-Artikel

ALLNET 4duino 5 Kanal Infrarot Bewegungstracker OKY3519 5 Channel Infrared Detection Tracing Photoelectric Sensor Product Description

100% Brand New & High Quality

BFD-1000 specifically designed as black (white) Seek line, especially for complex black and white lines, black and white line crossing detection, it has a 6-channel high sensitivity infrared sensor (5-way transmission line, 1 shield barrier), able to accurately identify black and white lines, it has the following functions and features: \*BFD-1000 Integrated 5-way tracking sensor with high sensitivity for low environmental impact, able to accurately complex black line (white line) to track, for a simple black line line tracking more ease.

- \*BFD-1000 integrates a barrier infrared sensors, unblinded distance can be adjusted by sliding rheostat.
- \*BFD-1000 has a specially designed touch detection sensor, making the design more simple from the robot.
- \*BFD-1000 all the output signal to a digital signal (high and low), convenient and microcontroller.
- \*BFD-1000 has all the sensor output status LED light as indicator for easy debugging.
- \*BFD-1000 supports voltage of 3.0-5.5v meet most system requirements.
- \*With high sensitivity of the sensor, the tracking range is between 0.5mm-40mm without any need to make any adjustments change.

Technical parameters: \*Detecting distance :0-4cm (black line sensor) 0-5cm (adjustable distance detection).

- \*Input voltage: 3.0-5.5V.
- \*Output Type: Digital output (high and low).