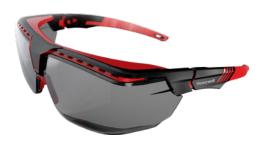

## Safety goggles with frame Model Avatar™ OTG

## Execution:

- Can be worn over prescription glasses
- Optimum weight distribution: Even weight distribution over nose and forehead pads
- Multi-level arm angle adjustment for individual adjustment to any face shape
- Adjustable nose pad: 3 different positions for optimal fit and comfort
- Soft components on the nose and forehead for a comfortable and pressure-free fit
- Soft straps for a comfortable, pressure-free fit
- Lens geometry allows unrestricted peripheral perception
- Frame designation: HON 166 F