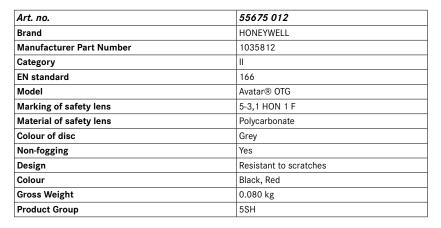

## Safety goggles with frame Model Avatar™ OTG

## **Honeywell**

## Execution:

- Can be worn over prescription glasses
- Optimum weight distribution: Even weight distribution over nose and forehead pads
- Multi-level arm angle adjustment for individual adjustment to any face shape
- Adjustable nose pad: 3 different positions for optimal fit and comfort
- Soft components on the nose and forehead for a comfortable and pressure-free fit
- Soft straps for a comfortable, pressure-free fit
- Lens geometry allows unrestricted peripheral perception
- Frame designation: HON 166 F

## EAN

7312550358122