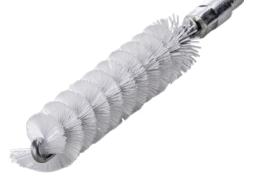

## Pipe brushes with M 6 male thread, nylon trim

For manual or machine use

## Version

- Edging: Smooth nylon
- With M6 connecting thread for handle, extensions or adapter
- Machine use possible with adapter: Up to max. 3000 rpm (rotation speed) use brush clockwise!
- Longest service life thanks to top wire quality
- Optimal flexibility and bending strength
- Uniform distribution of the filling wire ensures a high level of concentricity.

ATORN<sup>®</sup>

| Art. No.             | 56742 320 |
|----------------------|-----------|
| Material of the wire | Nylon     |
| Diameter             | 20 mm     |
| Filling length       | 80 mm     |
| Length               | 115 mm    |