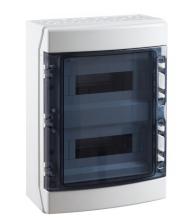

## Watertight Distribution Enclosures IP65 - GCUT224

The IP65 boxes have a completely new and innovative shape, reaching the highest level of quality and design. They are made from halogen free long-lasting thermoplastic materials, ABS and polycarbonate. They have lots of space for wiring and also the possibility to place the Din rail in two height positions. Mounting plates and other accessories can be installed on the base inside.

Doors are transparent and hinged, opening to 180°. Transparent doors are UV protected. The four screws linking base and frame are sealable.

As accessories there are earth and neutral bars in double height possible, section 12x 6,5 mm. in order to reach 125A of permissible intensity.

Apart from the standard locking system, key-locks and triangle locks are also offered as accessories. Modular capacity from 4 up to 54.