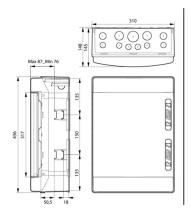

## **Information on Enclosure**

- Type: 2x12 (24) modules DIN rail •
- Cable entries sup.: 7xM20 + 2xM25 + 2xM32 + 1xM40•
- 7xM20 + 2xM25 + 2xM32 + 1xM40Inf.: •
- 4xM25 Int.: .
- Oblong back: 2xOB25 32 25