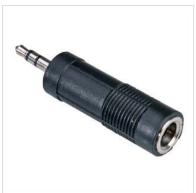

## **ROLINE Stereo Adapter 3.5 mm Male - 6.35 mm Female**

**Product No.** 11.09.4443

**Manufacturer** ROLINE

**Manufacturer No.** 11.09.4343

**EAN (single piece)** 7611990199068

## Adapter to connect 6.35mm stereo phone plug to a 3.5mm stereo socket

• For use in multimedia environments

| Technical specifications   |                                 |
|----------------------------|---------------------------------|
| Manufacturer               | ROLINE                          |
| Product group              | Converter adapter plug          |
| Product type               | Audio-Adapter                   |
| Colour                     | black                           |
| side 1 connector           | 3.5 mm Stereo Male              |
| side 2 connector           | 6.35 mm Stereo Female           |
| Side 1 Connector Type      | Mini Phone Stereo 3.5 mm, 3-pin |
| Side 1 Connector<br>Gender | Male                            |
| Side 2 Connector Type      | Phone Stereo 6.35 mm, 3-pin     |
| Side 2 Connector<br>Gender | Female                          |