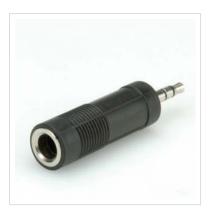

## **ROLINE Stereo Adapter 3.5 mm Male - 6.35 mm Female**

**Product No.** 11.09.4443

**Manufacturer** ROLINE

**Manufacturer No.** 11.09.4343

**EAN (single piece)** 7611990199068

## Adapter to connect 6.35mm stereo phone plug to a 3.5mm stereo socket

• For use in multimedia environments

| Technical specifications   |                                 |
|----------------------------|---------------------------------|
| Manufacturer               | ROLINE                          |
| Product group              | Converter adapter plug          |
| Product type               | Audio-Adapter                   |
| Colour                     | black                           |
| side 1 connector           | 3.5 mm Stereo Male              |
| side 2 connector           | 6.35 mm Stereo Female           |
| Side 1 Connector Type      | Mini Phone Stereo 3.5 mm, 3-pin |
| Side 1 Connector<br>Gender | Male                            |
| Side 2 Connector Type      | Phone Stereo 6.35 mm, 3-pin     |
| Side 2 Connector<br>Gender | Female                          |