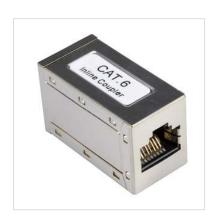

## **ROLINE RJ-45 Modular Coupler, Cat.6, STP, silver**

**Product No.** 21.17.3041

**Manufacturer** ROLINE

Manufacturer No. 21.17.3041

**EAN (single piece)** 7611990173648

## Coupler for the connection or extention of RJ-45 network cables

- Shielded metal housing to safe the signals against electrical and magnetical interferences
- The coupler is able to extend Cat. 6 cables
- 8 contacts, 1:1 connected

· Colour: silver

## **Remark: Picture similar**

| Technical specifications |                           |
|--------------------------|---------------------------|
| Manufacturer             | ROLINE                    |
| Product group            | Connection technology TP  |
| Product type             | RJ-45 Implementing clutch |
| Colour                   | silver                    |
| Shield type              | Screened                  |
| Transfer quality         | Cat6 / Class E            |
| Quantity of ports        | 2 x RJ-45                 |
| Assignment               | EIA/TIA 568A              |
| Material (casing)        | metal                     |
| Shield contacts          | yes                       |
|                          |                           |