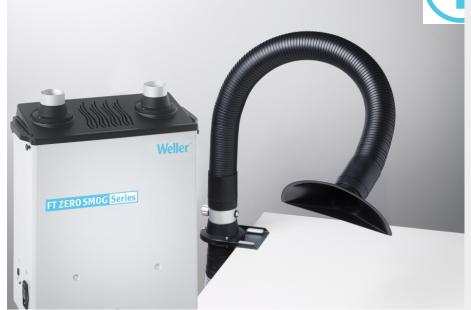

## Benefits

- > High Gasfilter volume
- Electronic filter control with filter alarm
- Variable speed setting
- > Minimized foot print
- > Switching power supply 100 240 V
- > Optimized filter lifetime
- ▶ The MG 100S kit 1 will be delivered with flexible extrcation arm 1 meter, funnel nozzle and valve. The fume extraction unit is suitable for applications with a high demand of gases. Variable speed and alarm function for filter exchange can be set via the remote control. To make installation easier, the MG 100S can be suspended at the work table with special table mounting set (780-3001-ESD).