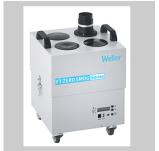

## **MG 100S Kit 1**

Product no.: 100-1056-ESDN

## For this purpose, we recommend:

Soldering irons

Cleaning

Pre-heating plates

| Dimensions L x W x H (mm)        | 460 x 210 x 610                                                                 |
|----------------------------------|---------------------------------------------------------------------------------|
| Dimensions L x W x H (inches)    | 18,11 x 8,26 x 24,15                                                            |
| Weight (approx.) in kg           | 15                                                                              |
| Voltage                          | 110 - 240 V, 50/60 Hz                                                           |
| Power                            | 100 W                                                                           |
| Noise level (distance 1 m) dB(A) | < 52                                                                            |
| Max. vacuum                      |                                                                                 |
| Capacity m³/h                    | 140                                                                             |
| Pre-filter                       |                                                                                 |
| Compact filter                   | Particle filter H13, Wide band gas filter (50 % Active carbon + 50 % Chemisorb) |
| Max. capacity                    | 1–2 workstations                                                                |
| RS232 interface (remote control) | 1 x RS232 (TTL)                                                                 |
| USB port                         |                                                                                 |
| WX-compatible                    |                                                                                 |
|                                  |                                                                                 |