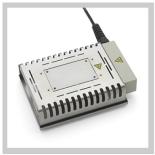

## **MG 100S Kit 1**

Product no.: 100-1056-ESDN

## Benefits

- > High Gasfilter volume
- Electronic filter control with filter alarm
- Variable speed setting
- > Minimized foot print
- > Switching power supply 100 240 V
- > Optimized filter lifetime
- ▶ The MG 100S kit 1 will be delivered with flexible extrcation arm 1 meter, funnel nozzle and valve. The fume extraction unit is suitable for applications with a high demand of gases. Variable speed and alarm function for filter exchange can be set via the remote control. To make installation easier, the MG 100S can be suspended at the work table with special table mounting set (780-3001-ESD).

## For this purpose, we recommend:

Soldering irons

Cleaning

Pre-heating plates

| Dimensions L x W x H (mm)        | 460 x 210 x 610                                                                 |
|----------------------------------|---------------------------------------------------------------------------------|
| Dimensions L x W x H (inches)    | 18,11 x 8,26 x 24,15                                                            |
| Weight (approx.) in kg           | 15                                                                              |
| Voltage                          | 110 - 240 V, 50/60 Hz                                                           |
| Power                            | 100 W                                                                           |
| Noise level (distance 1 m) dB(A) | < 52                                                                            |
| Max. vacuum                      |                                                                                 |
| Capacity m³/h                    | 140                                                                             |
| Pre-filter                       |                                                                                 |
| Compact filter                   | Particle filter H13, Wide band gas filter (50 % Active carbon + 50 % Chemisorb) |
| Max. capacity                    | 1–2 workstations                                                                |
| RS232 interface (remote control) | 1 x RS232 (TTL)                                                                 |
| USB port                         |                                                                                 |
| WX-compatible                    |                                                                                 |
|                                  |                                                                                 |