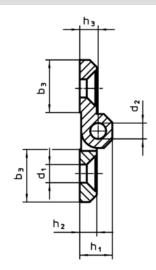

# **Drawing**

### **Order information**

| Dimensions             |                |                |                |                |                |                |                |                        |                |                | I   | Art. No.   |
|------------------------|----------------|----------------|----------------|----------------|----------------|----------------|----------------|------------------------|----------------|----------------|-----|------------|
| b <sub>1</sub>         | b <sub>2</sub> | b <sub>3</sub> | d <sub>1</sub> | d <sub>2</sub> | h <sub>1</sub> | h <sub>2</sub> | h <sub>3</sub> | h <sub>4</sub><br>+0.5 | l <sub>1</sub> | l <sub>2</sub> | _   |            |
| [mm]                   |                |                |                |                |                |                |                |                        |                |                | [g] |            |
| Zinc die-cast, chromed |                |                |                |                |                |                |                |                        |                |                |     |            |
| 30                     | 18             | 10.7           | 4.3            | 3              | 7.5            | 4              | 4.5            | 9                      | 30             | 18             | 19  | 25160.0005 |