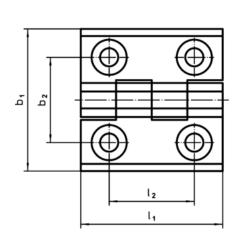

# **Drawing**

### **Order information**

| Dimensions             |                |                |                |                |                |                |                |                        |                |                | I   | Art. No.   |
|------------------------|----------------|----------------|----------------|----------------|----------------|----------------|----------------|------------------------|----------------|----------------|-----|------------|
| b <sub>1</sub>         | b <sub>2</sub> | b <sub>3</sub> | d <sub>1</sub> | d <sub>2</sub> | h <sub>1</sub> | h <sub>2</sub> | h <sub>3</sub> | h <sub>4</sub><br>+0.5 | l <sub>1</sub> | l <sub>2</sub> | _   |            |
| [mm]                   |                |                |                |                |                |                |                |                        |                |                | [g] |            |
| Zinc die-cast, chromed |                |                |                |                |                |                |                |                        |                |                |     |            |
| 30                     | 18             | 10.7           | 4.3            | 3              | 7.5            | 4              | 4.5            | 9                      | 30             | 18             | 19  | 25160.0005 |