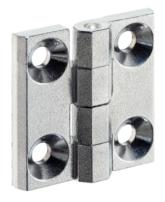

## **Product Description**

These hinges are characterised by their compact and stable construction.

#### Body

· Zinc die-cast, chromed

#### Axis

· stainless steel