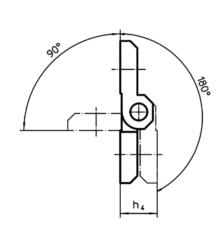

# **Drawing**

### **Order information**

| Dimensions             |                |                |                |                |                |                |                |                        |                |                | I   | Art. No.   |
|------------------------|----------------|----------------|----------------|----------------|----------------|----------------|----------------|------------------------|----------------|----------------|-----|------------|
| b <sub>1</sub>         | b <sub>2</sub> | b <sub>3</sub> | d <sub>1</sub> | d <sub>2</sub> | h <sub>1</sub> | h <sub>2</sub> | h <sub>3</sub> | h <sub>4</sub><br>+0.5 | l <sub>1</sub> | l <sub>2</sub> | _   |            |
| [mm]                   |                |                |                |                |                |                |                |                        |                |                | [g] |            |
| Zinc die-cast, chromed |                |                |                |                |                |                |                |                        |                |                |     |            |
| 30                     | 18             | 10.7           | 4.3            | 3              | 7.5            | 4              | 4.5            | 9                      | 30             | 18             | 19  | 25160.0005 |