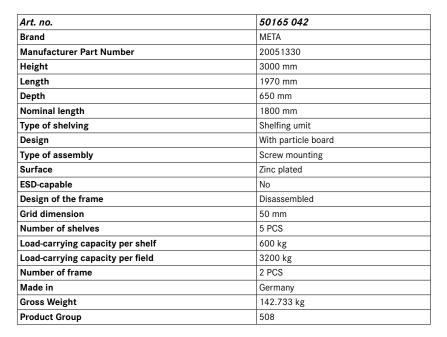

## Wide-span rack

zinc-plated, with chipboard panels. Bolted or boltless

### Application:

Wide-span racks offer large storage areas for bulky parts and particularly large and/or heavy items.

META wide-span racks - the boltless **META SPEED RACK** or the bolted **META MINI-RACK** - are ideal for storing bulky goods of light to medium weight in trade, industry and crafts. They can be used across different industries in a variety of ways. Both systems are available with either chipboard shelves or steel shelves.

#### **Execution:**

- Basic rack, can be expanded as required using an add-on rack
- Goods can be stored in a lying or standing position
- Shelves adjustable in increments of 50 mm
- Step struts with a 200 mm perforation grid to accommodate separator bars
- Insert shelf: Natural chipboard