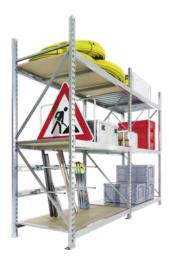

## Wide-span rack

zinc-plated, with chipboard panels. Bolted or boltless

### Application:

Wide-span racks offer large storage areas for bulky parts and particularly large and/or heavy items.

META wide-span racks - the boltless **META SPEED RACK** or the bolted **META MINI-RACK** - are ideal for storing bulky goods of light to medium weight in trade, industry and crafts. They can be used across different industries in a variety of ways. Both systems are available with either chipboard shelves or steel shelves.

#### **Execution:**

- Basic rack, can be expanded as required using an add-on rack
- Goods can be stored in a lying or standing position
- Shelves adjustable in increments of 50 mm
- Step struts with a 200 mm perforation grid to accommodate separator bars
- Insert shelf: Natural chipboard